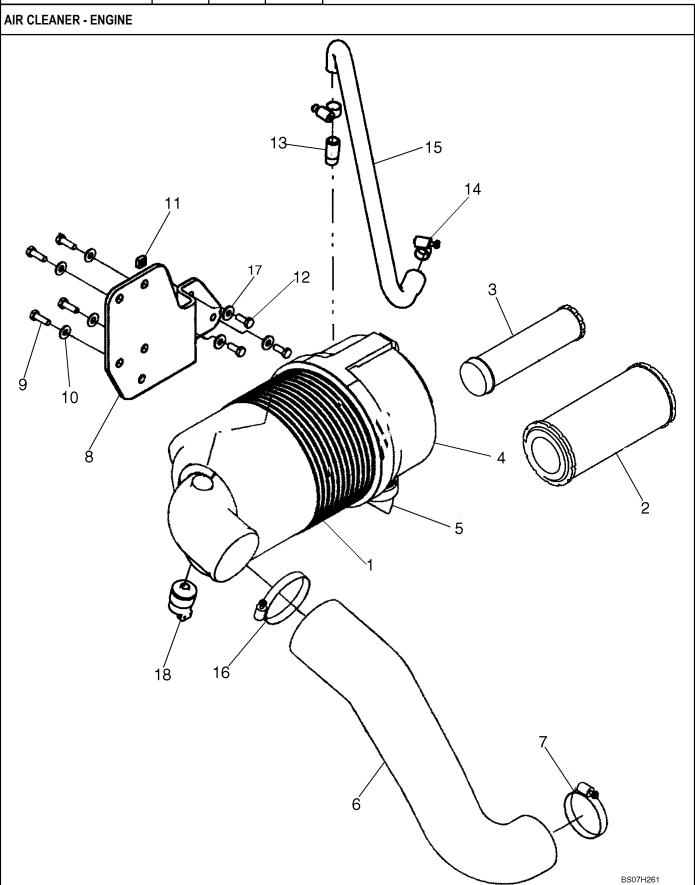

| 02-01 | FAN, RADIATOR/OIL COOLER - COOLANT RECOVERY SYSTEM |
|-------|----------------------------------------------------|
| 02-02 | RADIATOR/OIL COOLER                                |
| 02-03 | EXHAUST SYSTEM                                     |
| 02-04 | EXHAUST SYSTEM, ASPIRATOR                          |
| 02-05 | AIR CLEANER - ENGINE                               |
| 02-06 | ENGINE - MOUNTING                                  |
| 02-07 | ENGINE - MOUNTING (EUROPE)                         |
| 02-08 | ENGINE - BLOCK HEATER                              |
| 02-09 | CYLINDER BLOCK                                     |
| 02-10 | CYLINDER BLOCK - COVERS, REAR GEAR                 |
| 02-11 | CYLINDER BLOCK - COVERS, FLYWHEEL                  |
| 02-12 | CYLINDER BLOCK - COVERS, FRONT                     |
| 02-13 | GEAR COVER - PLATE                                 |
| 02-14 | CYLINDER HEAD COVERS                               |
| 02-15 | CYLINDER BLOCK STIFFENER PLATE                     |
| 02-16 | CYLINDER HEAD                                      |
| 02-17 | OIL PUMP, PAN                                      |
| 02-18 | ENGINE, OIL                                        |
| 02-19 | OIL FILTER AND COOLER                              |
| 02-20 | OIL FILTERS - ENGINE                               |
| 02-21 | OIL PUMP - ENGINE                                  |
| 02-22 | OIL FILL - ENGINE                                  |
| 02-23 | REMOTE OIL DRAIN                                   |
| 02-24 | MOTOR SENSORS - ENGINE OIL                         |
| 02-25 | BREATHER - ENGINE                                  |
| 02-26 | MANIFOLD - INTAKE                                  |
| 02-27 | MANIFOLD - EXHAUST                                 |
| 02-28 | PISTONS - CONNECTING ROD                           |
| 02-29 | CONNECTING ROD                                     |
| 02-29 | ROCKER SHAFT                                       |
| 02-31 |                                                    |
| 02-32 | FLYWHEEL - ENGINE PULLEY - CRANKSHAFT              |
| 02-33 | CAMSHAFT                                           |
| 02-34 |                                                    |
|       | CRANKSHAFT                                         |
| 02-35 | COOLING SYSTEM - ENGINE                            |
| 02-36 | WATER PUMP                                         |
| 02-37 | WATER PUMP - CONTROL                               |
| 02-38 | THERMOSTAT - ENGINE COOLING SYSTEM                 |
| 02-39 | FAN DRIVE                                          |
| 02-40 | ENGINE - LIFT HOOK                                 |
| 02-41 | TURBOCHARGER                                       |
| 03-01 | FUEL LINES AND FUEL FILTER                         |
| 03-02 | CONTROLS - FOOT AND HAND THROTTLE                  |
| 03-03 | FUEL FILTER                                        |
| 03-04 | FUEL INJECTION PUMP                                |
| 03-05 | FUEL PUMP                                          |
| 03-06 | INJECTION PUMP - CONTROL                           |
| 03-07 | FUEL INJECTION SYSTEM - FUEL, SUPPLY               |
| 03-08 | FUEL INJECTION SYSTEM - SUPPLY                     |
| 03-09 | FUEL INJECTION SYSTEM - DRAIN LINE                 |
| 03-10 | INJECTION EQUIPMENT - INJECTOR                     |