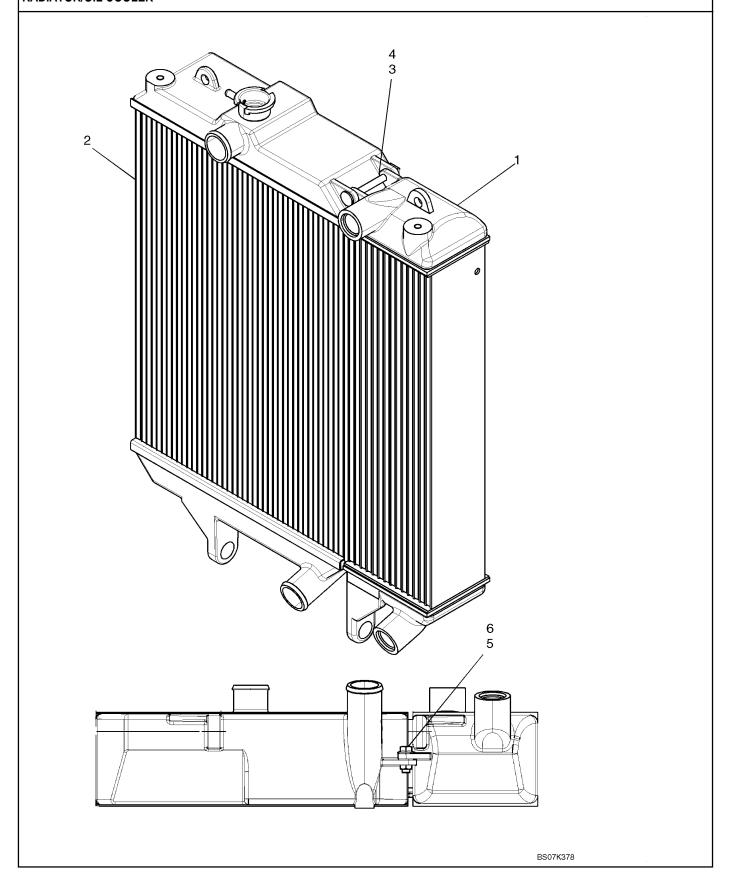

| 02-01 | FAN, RADIATOR/OIL COOLER - COOLANT RECOVERY SYSTEM |
|-------|----------------------------------------------------|
| 02-02 | RADIATOR/OIL COOLER                                |
| 02-03 | EXHAUST SYSTEM                                     |
| 02-04 | EXHAUST SYSTEM, ASPIRATOR                          |
| 02-05 | AIR CLEANER - ENGINE                               |
| 02-06 | ENGINE - MOUNTING                                  |
| 02-07 | ENGINE - MOUNTING (EUROPE)                         |
| 02-08 | ENGINE - BLOCK HEATER                              |
| 02-09 | CYLINDER BLOCK                                     |
| 02-10 | CYLINDER BLOCK - COVERS, REAR GEAR                 |
| 02-11 | CYLINDER BLOCK - COVERS, FLYWHEEL                  |
| 02-12 | CYLINDER BLOCK - COVERS, FRONT                     |
| 02-13 | GEAR COVER - PLATE                                 |
| 02-14 | CYLINDER HEAD COVERS                               |
| 02-15 | CYLINDER BLOCK STIFFENER PLATE                     |
| 02-16 | CYLINDER HEAD                                      |
| 02-17 | OIL PUMP, PAN                                      |
| 02-18 | ENGINE, OIL                                        |
| 02-19 | OIL FILTER AND COOLER                              |
| 02-20 | OIL FILTERS - ENGINE                               |
| 02-21 | OIL PUMP - ENGINE                                  |
| 02-22 | OIL FILL - ENGINE                                  |
| 02-23 | REMOTE OIL DRAIN                                   |
| 02-24 | MOTOR SENSORS - ENGINE OIL                         |
| 02-25 | BREATHER - ENGINE                                  |
| 02-26 | MANIFOLD - INTAKE                                  |
| 02-27 | MANIFOLD - EXHAUST                                 |
| 02-28 | PISTONS - CONNECTING ROD                           |
| 02-29 | CONNECTING ROD                                     |
| 02-29 | ROCKER SHAFT                                       |
| 02-31 |                                                    |
| 02-32 | FLYWHEEL - ENGINE PULLEY - CRANKSHAFT              |
| 02-33 | CAMSHAFT                                           |
| 02-34 |                                                    |
|       | CRANKSHAFT                                         |
| 02-35 | COOLING SYSTEM - ENGINE                            |
| 02-36 | WATER PUMP                                         |
| 02-37 | WATER PUMP - CONTROL                               |
| 02-38 | THERMOSTAT - ENGINE COOLING SYSTEM                 |
| 02-39 | FAN DRIVE                                          |
| 02-40 | ENGINE - LIFT HOOK                                 |
| 02-41 | TURBOCHARGER                                       |
| 03-01 | FUEL LINES AND FUEL FILTER                         |
| 03-02 | CONTROLS - FOOT AND HAND THROTTLE                  |
| 03-03 | FUEL FILTER                                        |
| 03-04 | FUEL INJECTION PUMP                                |
| 03-05 | FUEL PUMP                                          |
| 03-06 | INJECTION PUMP - CONTROL                           |
| 03-07 | FUEL INJECTION SYSTEM - FUEL, SUPPLY               |
| 03-08 | FUEL INJECTION SYSTEM - SUPPLY                     |
| 03-09 | FUEL INJECTION SYSTEM - DRAIN LINE                 |
| 03-10 | INJECTION EQUIPMENT - INJECTOR                     |