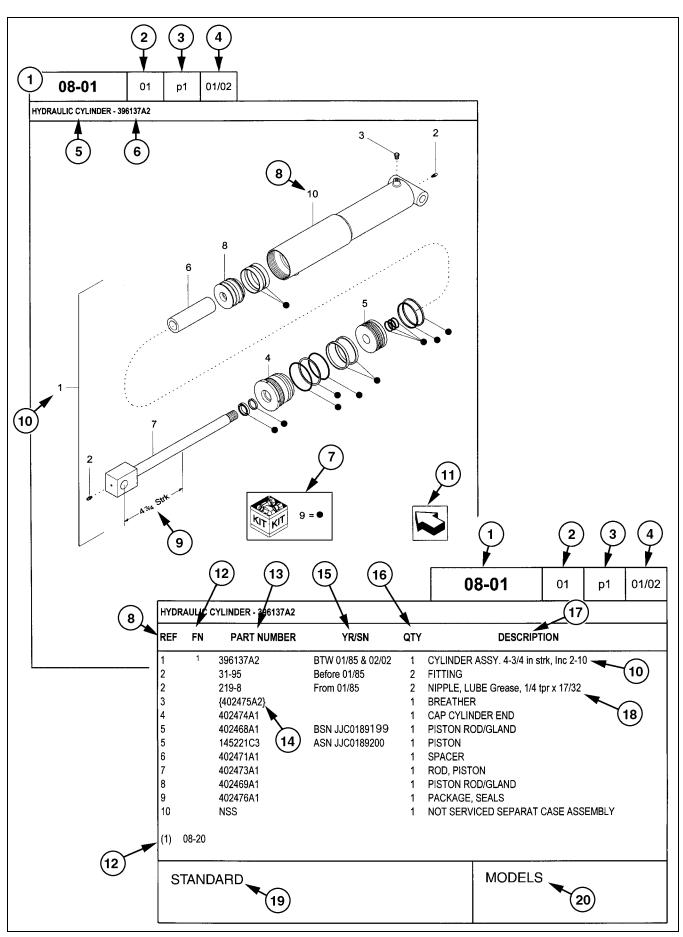

ner or General Manager of the dealership, explain the problem, and request assistance. When additional assistance is needed, your dealer has direct access to our office.
- 2. Provide your dealer with:
  - Your Name, Address, and Telephone number
  - Machine Model and Serial Number
  - Dealership Name and Address
  - Machine purchase date and amount of use
  - Nature of problem

Be aware that your problem will likely be resolved in the dealership using the dealer's facilities, equipment, and personnel. So it is important that your initial contact be with the dealer.

#### **SPARE PARTS**

To maintain operating efficiency, use original spare parts.

When ordering parts, give the following information:

- Machine Model
- Machine and Engine Serial Numbers
- Part Number from the Parts Catalog



#### **HOW TO USE YOUR PARTS CATALOG**

- 1. Figure Number
- 2. Sequence Code within the Figure Number
- 3. Page Number within the Sequence Code
- 4. Date of Printing (month / year)
- 5. Figure Description
- 6. General information regarding the figure
- 7. Parts supplied in repair kits per symbol reference
- 8. Figure call-out of the part number (REF)
- 9. Technical specifications relating to the part indicated
- 10. Figure call-out includes bracketed items, the included items may also be listed in the additional description area
- 11. Orientation Arrow indicates front of the machine
- 12. Footnote Additional information relating to the part number. In this example, 08-20 equals another figure that this part is shown on
- 13. Part Number

NSS = Not Serviced Separately (Non-serviced parts