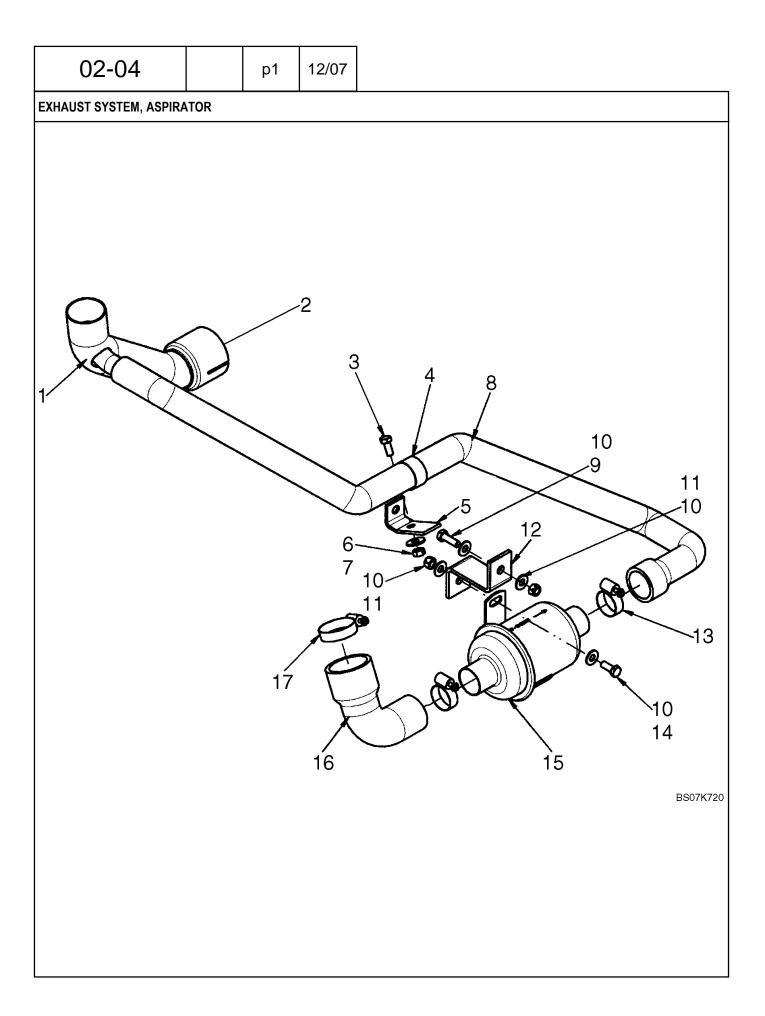

| 02-01 | FAN, RADIATOR/OIL COOLER - COOLANT RECOVERY SYSTEM |
|-------|----------------------------------------------------|
| 02-02 | RADIATOR/OIL COOLER                                |
| 02-03 | EXHAUST SYSTEM                                     |
| 02-04 | EXHAUST SYSTEM, ASPIRATOR                          |
| 02-05 | AIR CLEANER - ENGINE                               |
| 02-06 | ENGINE - MOUNTING                                  |
| 02-07 | ENGINE - MOUNTING (EUROPE)                         |
| 02-08 | ENGINE - BLOCK HEATER                              |
| 02-09 | CYLINDER BLOCK                                     |
| 02-10 | CYLINDER BLOCK - COVERS, REAR GEAR                 |
| 02-11 | CYLINDER BLOCK - COVERS, FLYWHEEL                  |
| 02-12 | CYLINDER BLOCK - COVERS, FRONT                     |
| 02-13 | GEAR COVER - PLATE                                 |
| 02-14 | CYLINDER HEAD COVERS                               |
| 02-15 | CYLINDER BLOCK STIFFENER PLATE                     |
| 02-16 | CYLINDER HEAD                                      |
| 02-17 | OIL PUMP, PAN                                      |
| 02-18 | ENGINE, OIL                                        |
| 02-19 | OIL FILTER AND COOLER                              |
| 02-20 | OIL FILTERS - ENGINE                               |
| 02-21 | OIL PUMP - ENGINE                                  |
| 02-22 | OIL FILL - ENGINE                                  |
| 02-23 | REMOTE OIL DRAIN                                   |
| 02-24 | MOTOR SENSORS - ENGINE OIL                         |
| 02-25 | BREATHER - ENGINE                                  |
| 02-26 | MANIFOLD - INTAKE                                  |
| 02-27 | MANIFOLD - EXHAUST                                 |
| 02-28 | PISTONS - CONNECTING ROD                           |
| 02-29 | CONNECTING ROD                                     |
| 02-29 | ROCKER SHAFT                                       |
| 02-31 |                                                    |
| 02-32 | FLYWHEEL - ENGINE PULLEY - CRANKSHAFT              |
| 02-33 | CAMSHAFT                                           |
| 02-34 |                                                    |
|       | CRANKSHAFT                                         |
| 02-35 | COOLING SYSTEM - ENGINE                            |
| 02-36 | WATER PUMP                                         |
| 02-37 | WATER PUMP - CONTROL                               |
| 02-38 | THERMOSTAT - ENGINE COOLING SYSTEM                 |
| 02-39 | FAN DRIVE                                          |
| 02-40 | ENGINE - LIFT HOOK                                 |
| 02-41 | TURBOCHARGER                                       |
| 03-01 | FUEL LINES AND FUEL FILTER                         |
| 03-02 | CONTROLS - FOOT AND HAND THROTTLE                  |
| 03-03 | FUEL FILTER                                        |
| 03-04 | FUEL INJECTION PUMP                                |
| 03-05 | FUEL PUMP                                          |
| 03-06 | INJECTION PUMP - CONTROL                           |
| 03-07 | FUEL INJECTION SYSTEM - FUEL, SUPPLY               |
| 03-08 | FUEL INJECTION SYSTEM - SUPPLY                     |
| 03-09 | FUEL INJECTION SYSTEM - DRAIN LINE                 |
| 03-10 | INJECTION EQUIPMENT - INJECTOR                     |