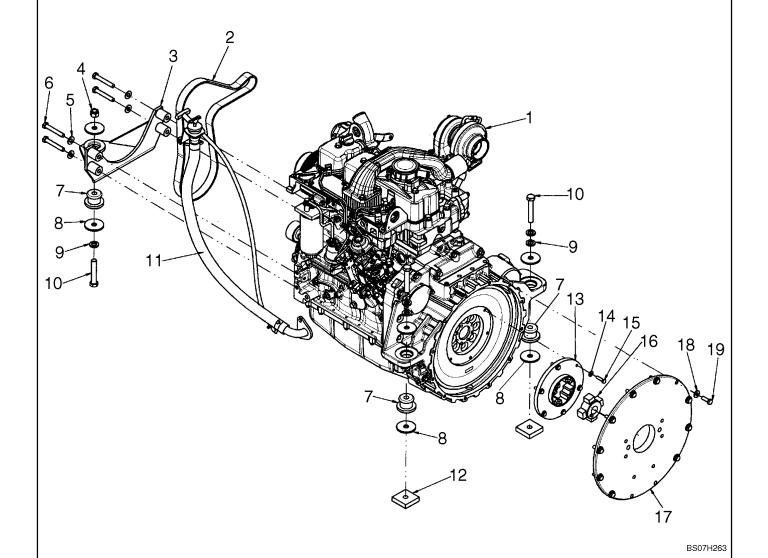

| 02-01 | FAN, RADIATOR/OIL COOLER - COOLANT RECOVERY SYSTEM |
|-------|----------------------------------------------------|
| 02-02 | RADIATOR/OIL COOLER                                |
| 02-03 | EXHAUST SYSTEM                                     |
| 02-04 | EXHAUST SYSTEM, ASPIRATOR                          |
| 02-05 | AIR CLEANER - ENGINE                               |
| 02-06 | ENGINE - MOUNTING                                  |
| 02-07 | ENGINE - MOUNTING (EUROPE)                         |
| 02-08 | ENGINE - BLOCK HEATER                              |
| 02-09 | CYLINDER BLOCK                                     |
| 02-10 | CYLINDER BLOCK - COVERS, REAR GEAR                 |
| 02-11 | CYLINDER BLOCK - COVERS, FLYWHEEL                  |
| 02-12 | CYLINDER BLOCK - COVERS, FRONT                     |
| 02-13 | GEAR COVER - PLATE                                 |
| 02-14 | CYLINDER HEAD COVERS                               |
| 02-15 | CYLINDER BLOCK STIFFENER PLATE                     |
| 02-16 | CYLINDER HEAD                                      |
| 02-17 | OIL PUMP, PAN                                      |
| 02-18 | ENGINE, OIL                                        |
| 02-19 | OIL FILTER AND COOLER                              |
| 02-20 | OIL FILTERS - ENGINE                               |
| 02-21 | OIL PUMP - ENGINE                                  |
| 02-22 | OIL FILL - ENGINE                                  |
| 02-23 | REMOTE OIL DRAIN                                   |
| 02-24 | MOTOR SENSORS - ENGINE OIL                         |
| 02-25 | BREATHER - ENGINE                                  |
| 02-26 | MANIFOLD - INTAKE                                  |
| 02-27 | MANIFOLD - EXHAUST                                 |
| 02-28 | PISTONS - CONNECTING ROD                           |
| 02-29 | CONNECTING ROD                                     |
| 02-29 | ROCKER SHAFT                                       |
| 02-31 |                                                    |
| 02-32 | FLYWHEEL - ENGINE PULLEY - CRANKSHAFT              |
| 02-33 | CAMSHAFT                                           |
| 02-34 |                                                    |
|       | CRANKSHAFT                                         |
| 02-35 | COOLING SYSTEM - ENGINE                            |
| 02-36 | WATER PUMP                                         |
| 02-37 | WATER PUMP - CONTROL                               |
| 02-38 | THERMOSTAT - ENGINE COOLING SYSTEM                 |
| 02-39 | FAN DRIVE                                          |
| 02-40 | ENGINE - LIFT HOOK                                 |
| 02-41 | TURBOCHARGER                                       |
| 03-01 | FUEL LINES AND FUEL FILTER                         |
| 03-02 | CONTROLS - FOOT AND HAND THROTTLE                  |
| 03-03 | FUEL FILTER                                        |
| 03-04 | FUEL INJECTION PUMP                                |
| 03-05 | FUEL PUMP                                          |
| 03-06 | INJECTION PUMP - CONTROL                           |
| 03-07 | FUEL INJECTION SYSTEM - FUEL, SUPPLY               |
| 03-08 | FUEL INJECTION SYSTEM - SUPPLY                     |
| 03-09 | FUEL INJECTION SYSTEM - DRAIN LINE                 |
| 03-10 | INJECTION EQUIPMENT - INJECTOR                     |