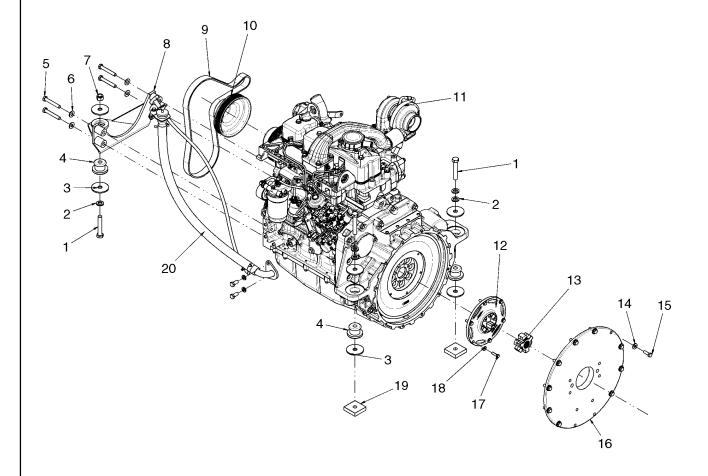

| 02-01 | FAN, RADIATOR/OIL COOLER - COOLANT RECOVERY SYSTEM |
|-------|----------------------------------------------------|
| 02-02 | RADIATOR/OIL COOLER                                |
| 02-03 | EXHAUST SYSTEM                                     |
| 02-04 | EXHAUST SYSTEM, ASPIRATOR                          |
| 02-05 | AIR CLEANER - ENGINE                               |
| 02-06 | ENGINE - MOUNTING                                  |
| 02-07 | ENGINE - MOUNTING (EUROPE)                         |
| 02-08 | ENGINE - BLOCK HEATER                              |
| 02-09 | CYLINDER BLOCK                                     |
| 02-10 | CYLINDER BLOCK - COVERS, REAR GEAR                 |
| 02-11 | CYLINDER BLOCK - COVERS, FLYWHEEL                  |
| 02-12 | CYLINDER BLOCK - COVERS, FRONT                     |
| 02-13 | GEAR COVER - PLATE                                 |
| 02-14 | CYLINDER HEAD COVERS                               |
| 02-15 | CYLINDER BLOCK STIFFENER PLATE                     |
| 02-16 | CYLINDER HEAD                                      |
| 02-17 | OIL PUMP, PAN                                      |
| 02-18 | ENGINE, OIL                                        |
| 02-19 | OIL FILTER AND COOLER                              |
| 02-20 | OIL FILTERS - ENGINE                               |
| 02-21 | OIL PUMP - ENGINE                                  |
| 02-22 | OIL FILL - ENGINE                                  |
| 02-23 | REMOTE OIL DRAIN                                   |
| 02-24 | MOTOR SENSORS - ENGINE OIL                         |
| 02-25 | BREATHER - ENGINE                                  |
| 02-26 | MANIFOLD - INTAKE                                  |
| 02-27 | MANIFOLD - EXHAUST                                 |
| 02-28 | PISTONS - CONNECTING ROD                           |
| 02-29 | CONNECTING ROD                                     |
| 02-29 | ROCKER SHAFT                                       |
| 02-31 |                                                    |
| 02-32 | FLYWHEEL - ENGINE PULLEY - CRANKSHAFT              |
| 02-33 | CAMSHAFT                                           |
| 02-34 |                                                    |
|       | CRANKSHAFT                                         |
| 02-35 | COOLING SYSTEM - ENGINE                            |
| 02-36 | WATER PUMP                                         |
| 02-37 | WATER PUMP - CONTROL                               |
| 02-38 | THERMOSTAT - ENGINE COOLING SYSTEM                 |
| 02-39 | FAN DRIVE                                          |
| 02-40 | ENGINE - LIFT HOOK                                 |
| 02-41 | TURBOCHARGER                                       |
| 03-01 | FUEL LINES AND FUEL FILTER                         |
| 03-02 | CONTROLS - FOOT AND HAND THROTTLE                  |
| 03-03 | FUEL FILTER                                        |
| 03-04 | FUEL INJECTION PUMP                                |
| 03-05 | FUEL PUMP                                          |
| 03-06 | INJECTION PUMP - CONTROL                           |
| 03-07 | FUEL INJECTION SYSTEM - FUEL, SUPPLY               |
| 03-08 | FUEL INJECTION SYSTEM - SUPPLY                     |
| 03-09 | FUEL INJECTION SYSTEM - DRAIN LINE                 |
| 03-10 | INJECTION EQUIPMENT - INJECTOR                     |