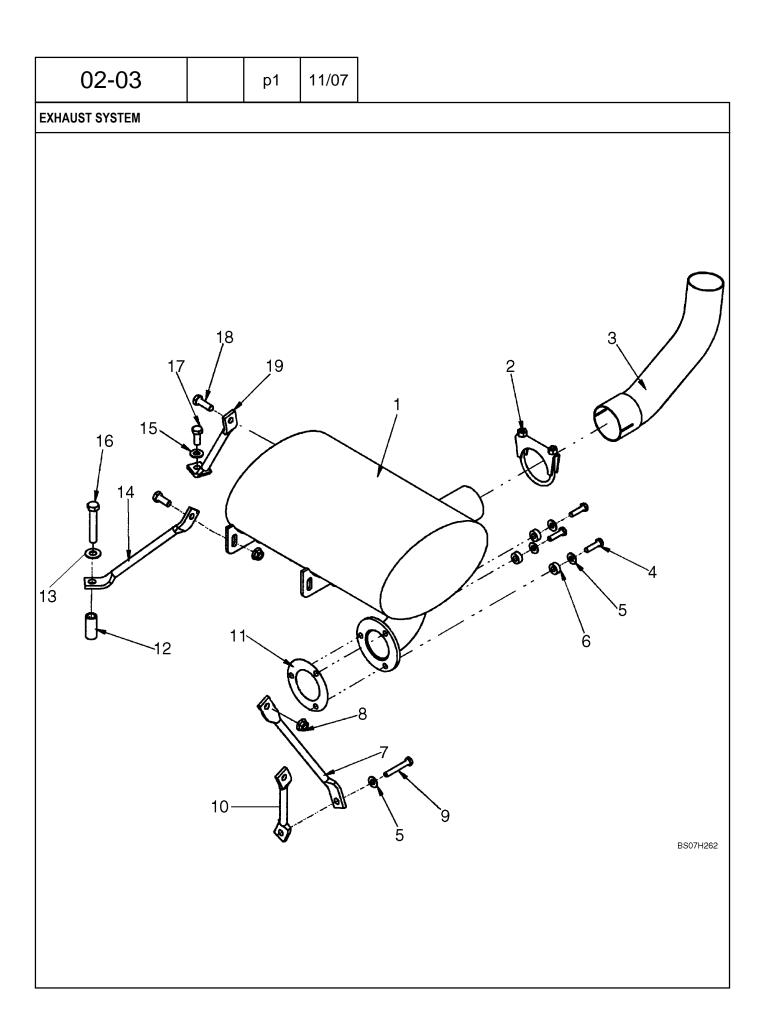

| 02-01 | FAN, RADIATOR/OIL COOLER - COOLANT RECOVERY SYSTEM |
|-------|----------------------------------------------------|
| 02-02 | RADIATOR/OIL COOLER                                |
| 02-03 | EXHAUST SYSTEM                                     |
| 02-04 | EXHAUST SYSTEM, ASPIRATOR                          |
| 02-05 | AIR CLEANER - ENGINE                               |
| 02-06 | ENGINE - MOUNTING                                  |
| 02-07 | ENGINE - MOUNTING (EUROPE)                         |
| 02-08 | ENGINE - BLOCK HEATER                              |
| 02-09 | CYLINDER BLOCK                                     |
| 02-10 | CYLINDER BLOCK - COVERS, REAR GEAR                 |
| 02-11 | CYLINDER BLOCK - COVERS, FLYWHEEL                  |
| 02-12 | CYLINDER BLOCK - COVERS, FRONT                     |
| 02-13 | GEAR COVER - PLATE                                 |
| 02-14 | CYLINDER HEAD COVERS                               |
| 02-15 | CYLINDER BLOCK STIFFENER PLATE                     |
| 02-16 | CYLINDER HEAD                                      |
| 02-17 | OIL PUMP, PAN                                      |
| 02-18 | ENGINE, OIL                                        |
| 02-19 | OIL FILTER AND COOLER                              |
| 02-20 | OIL FILTERS - ENGINE                               |
| 02-21 | OIL PUMP - ENGINE                                  |
| 02-22 | OIL FILL - ENGINE                                  |
| 02-23 | REMOTE OIL DRAIN                                   |
| 02-24 | MOTOR SENSORS - ENGINE OIL                         |
| 02-25 | BREATHER - ENGINE                                  |
| 02-26 | MANIFOLD - INTAKE                                  |
| 02-27 | MANIFOLD - EXHAUST                                 |
| 02-28 | PISTONS - CONNECTING ROD                           |
| 02-29 | CONNECTING ROD                                     |
| 02-29 | ROCKER SHAFT                                       |
| 02-31 |                                                    |
| 02-32 | FLYWHEEL - ENGINE PULLEY - CRANKSHAFT              |
| 02-33 | CAMSHAFT                                           |
| 02-34 |                                                    |
|       | CRANKSHAFT                                         |
| 02-35 | COOLING SYSTEM - ENGINE                            |
| 02-36 | WATER PUMP                                         |
| 02-37 | WATER PUMP - CONTROL                               |
| 02-38 | THERMOSTAT - ENGINE COOLING SYSTEM                 |
| 02-39 | FAN DRIVE                                          |
| 02-40 | ENGINE - LIFT HOOK                                 |
| 02-41 | TURBOCHARGER                                       |
| 03-01 | FUEL LINES AND FUEL FILTER                         |
| 03-02 | CONTROLS - FOOT AND HAND THROTTLE                  |
| 03-03 | FUEL FILTER                                        |
| 03-04 | FUEL INJECTION PUMP                                |
| 03-05 | FUEL PUMP                                          |
| 03-06 | INJECTION PUMP - CONTROL                           |
| 03-07 | FUEL INJECTION SYSTEM - FUEL, SUPPLY               |
| 03-08 | FUEL INJECTION SYSTEM - SUPPLY                     |
| 03-09 | FUEL INJECTION SYSTEM - DRAIN LINE                 |
| 03-10 | INJECTION EQUIPMENT - INJECTOR                     |