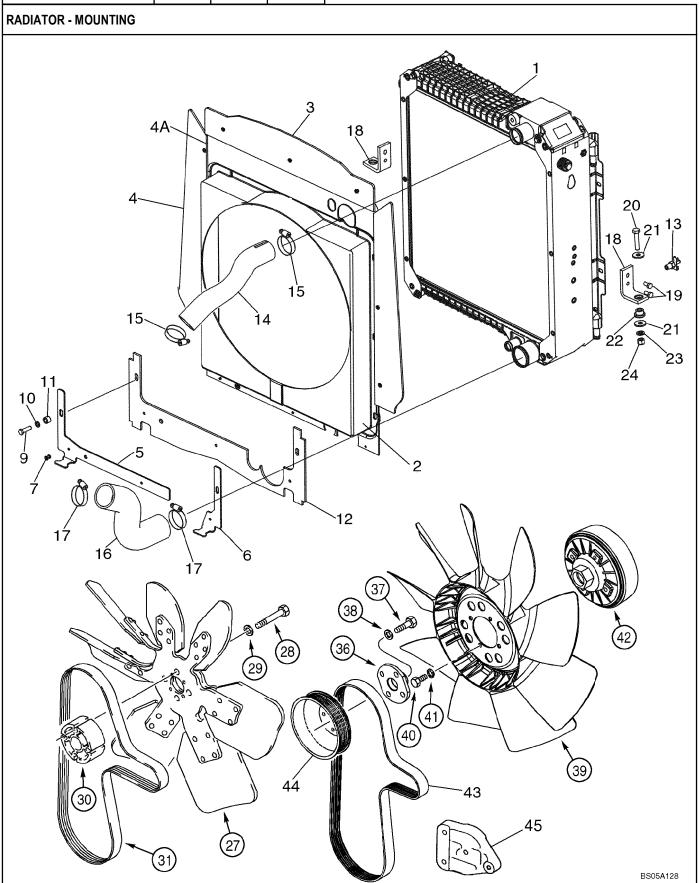

|        | TABLE OF CONTENTS                                    |  |  |
|--------|------------------------------------------------------|--|--|
| 02-01  | RADIATOR - MOUNTING                                  |  |  |
| 02-02  | DEAERATION SYSTEM - MOUNTING                         |  |  |
| 02-03  | RADIATOR ASSY (WITHOUT AIR CONDITIONING)             |  |  |
| 02-03A | RADIATOR ASSY (WITH AIR CONDITIONING)                |  |  |
| 02-04  | AIR CLEANER - AIR INTAKE PARTS                       |  |  |
| 02-05  | AIR CLEANER                                          |  |  |
| 02-06  | MUFFLER - EXHAUST SYSTEM (WITH TURBOCHARGER)         |  |  |
| 02-06A | MUFFLER, ASPIRATED & SPARK ARRESTOR - EXHAUST SYSTEM |  |  |
| 02-07  | ENGINE - MOUNTING                                    |  |  |
| 02-07A | ENGINE - BLOCK HEATER                                |  |  |
| 02-08  | ENGINE                                               |  |  |
| 02-09  | CYLINDER BLOCK                                       |  |  |
| 02-10  | CYLINDER BLOCK                                       |  |  |
| 02-11  | OIL PUMP, PAN                                        |  |  |
| 02-12  | CYLINDER BLOCK - COVERS                              |  |  |
| 02-13  | CYLINDER BLOCK - COVERS                              |  |  |
| 02-14  | CYLINDER BLOCK - COVERS                              |  |  |
| 02-15  | BREATHER - ENGINE                                    |  |  |
| 02-16  | CYLINDER HEAD                                        |  |  |
| 02-17  | CYLINDER HEAD - COVERS                               |  |  |
| 02-18  | CYLINDER HEAD - VALVE MECHANISM                      |  |  |
| 02-19  | MANIFOLD - INTAKE                                    |  |  |
| 02-20  | MANIFOLD - EXHAUST                                   |  |  |
| 02-21  | CRANKSHAFT                                           |  |  |
| 02-22  | PISTONS - CONNECTING ROD                             |  |  |
| 02-23  | PISTONS - CONNECTING ROD                             |  |  |
| 02-24  | FLYWHEEL - ENGINE                                    |  |  |
| 02-25  | PULLEY - CRANKSHAFT                                  |  |  |
| 02-26  | DYNAMIC BALANCER, GEARS & SHAFTS                     |  |  |
| 02-27  | DYNAMIC BALANCER, GEARS & SHAFTS (2830952)           |  |  |
| 02-28  | CAMSHAFT                                             |  |  |
| 02-29  | TURBOCHARGER                                         |  |  |
| 02-30  | ENGINE, OIL                                          |  |  |
| 02-31  | OIL PUMP - ENGINE                                    |  |  |
| 02-32  | OIL FILTERS - ENGINE                                 |  |  |
| 02-33  | PIPING - ENGINE OIL                                  |  |  |
| 02-34  | OIL FILTER AND COOLER                                |  |  |
| 02-35  | WATER PUMP                                           |  |  |
| 02-36  | COOLING SYSTEM - ENGINE                              |  |  |
| 02-37  | THERMOSTAT - ENGINE COOLING SYSTEM                   |  |  |
| 02-38  | WATER PUMP - CONTROL                                 |  |  |
| 02-39  | FAN DRIVE                                            |  |  |
| 02-40  | POWER TAKE-OFF                                       |  |  |
| 02-41  | ENGINE - LIFT HOOK                                   |  |  |
| 03-01  | FUEL LINES, RESERVOIR                                |  |  |
| 03-02  | CONTROLS - THROTTLE, HAND                            |  |  |
| 03-03  | CONTROLS - THROTTLE, FOOT                            |  |  |
| 03-04  | FUEL INJECTION PUMP                                  |  |  |
| 03-05  | FUEL INJECTION SYSTEM                                |  |  |
| 03-06  | FUEL INJECTION SYSTEM                                |  |  |
| 03-07  | FUEL INJECTION SYSTEM                                |  |  |
| • •    |                                                      |  |  |