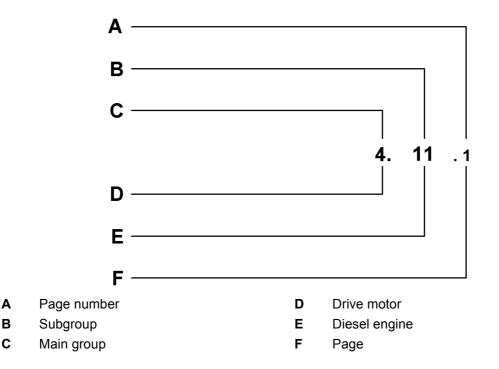

#### 1.1 Explanation

In order to make it easy for users to find specific information regarding revised or amended documents, each page is identified as follows:

The main groups are listed in the main group directory.

The subgroups are listed on the first page of each main group section. The subgroup list also includes the machines and serial numbers to which the subgroup is relevant.

In the event of minor changes, we will send you the amended page showing the current date.

If an existing subgroup is completely revised and re-edited, the new version will be assigned a new subgroup number.

- General Information 1
  - Tools 2
- Technical Data / Maintenance Guidelines 3
  - Engine 4
  - Coupling / Splitterbox 5
    - Hydraulic System 6
  - Hydraulic Components 7
    - Electrical System 8
      - Swing Gear 9
      - Swing Ring 10
  - Two Speed Gear Box / Travel Gear 11
    - Axles / Track Components 12