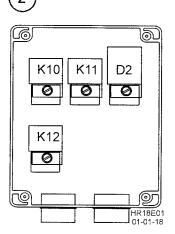

| K 1  | Cut-off warning buzzer                                          |
|------|-----------------------------------------------------------------|
| K 2  | Option                                                          |
| K 3  | Option                                                          |
| K 4  | Diode block warning buzzer                                      |
| K 9  | Pre-heating time control relay - at engine dividing wall, right |
| K 10 | Travel alarm - travel forward                                   |
| K 11 | Travel alarm - travel reverse                                   |
| K12  | Travel alarm - travel                                           |
| D 2  | Diode block travel alarm                                        |

### Travel alarm (option)

| Section | Desig-<br>nation | Device                             | Section | Desig-<br>nation | Device                            |
|---------|------------------|------------------------------------|---------|------------------|-----------------------------------|
|         |                  | Reversing alarm                    |         |                  | Rotating beacon                   |
| 2.8     | F10              | Fuse                               | 2.10    | S32              | Pressure switch reverse/<br>left  |
| 2.8     | S30              | Pressure switch, forward/ left     | 2.10    | S33              | Pressure switch reverse/<br>right |
| 2.8     | S31              | Pressure switch, forward/<br>right | 2.10    | K11              | Relay travel reverse              |
| 2.8     | K10              | Relay travel forward               | 2.10    | D2               | Diode block                       |
| 2.8     | K12              | Relay travel                       | 2.11    | H1               | Buzzer back-up alarm              |
| 2.8     | Y3               | Valve quick/ slow                  | 2.12    | S34              | Cut-off travel alarm (option)     |