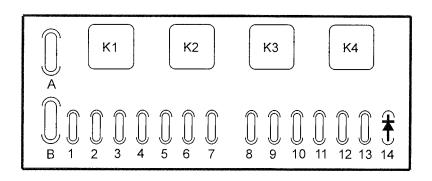

#### Fuse and relay box - assignment diagram

- 1 = Fuse and relay box.....Dashboard
- 2 = Relay box ......Upper carriage front left

#### including additional equipment

| ltem | Ampere   | Assigned to                                               |
|------|----------|-----------------------------------------------------------|
| FA   | 30 A     | Main fuse                                                 |
| FB   | 60 A     | Fuse for pre-heater system                                |
| F1   | 15A      | Windscreen wiper                                          |
| F2   | 10A      | Instruments, indicator lamps                              |
| F3   | 10A      | Working floodlight, front                                 |
| F4   | 10A      | Working floodlight, rear, boom-mounted working floodlight |
| F5   | 10A      | Travel, fast/ slow                                        |
| F6   | 10A      | Horn                                                      |
| F7   | 15A      | Heater fan                                                |
| F8   | 10A      | Generator                                                 |
| F9   | 10A      | Radio                                                     |
| F10  | 10A      | Travel alarm                                              |
| F11  | 10A      | Interior lighting, radio                                  |
| F12  | 10A      | Rotating beacon, immobilizer                              |
| F13  | 20A      | Socket                                                    |
| F14  | Diode 3A | Blocking diode for generator                              |

| K 1  | Cut-off warning buzzer                                          |
|------|-----------------------------------------------------------------|
| K 2  | Option                                                          |
| K 3  | Option                                                          |
| K 4  | Diode block warning buzzer                                      |
| K 9  | Pre-heating time control relay - at engine dividing wall, right |
| K 10 | Travel alarm - travel forward                                   |
| K 11 | Travel alarm - travel reverse                                   |
| K12  | Travel alarm - travel                                           |
| D 2  | Diode block travel alarm                                        |