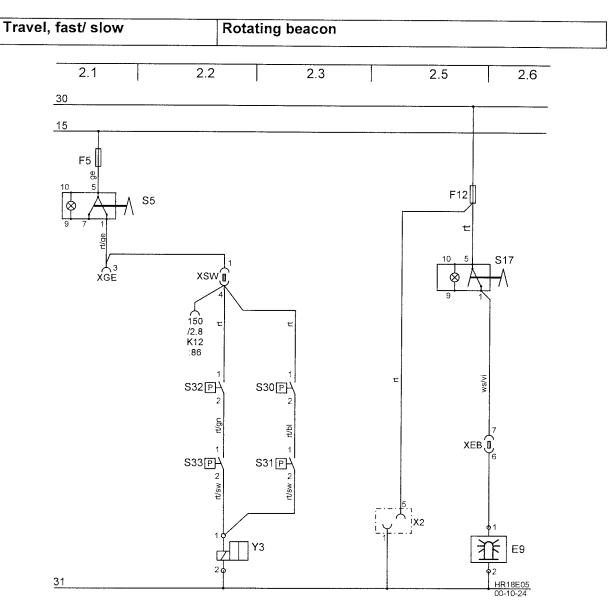

Þ

HR18E04

| Section | Desig-<br>nation | Device                             | Section | Desig-<br>nation | Device                     |
|---------|------------------|------------------------------------|---------|------------------|----------------------------|
|         | Hation           | Travel, fast/ slow                 |         | Hatton           | Rotating beacon            |
| 2.1     | F5               | Travel, fast/ slow                 | 2.5     | F12              | Fuse                       |
| 2.1     | S5               | Selection switch, fast/ slow       | 2.5     | S17              | Switch for rotating beacon |
| 2.2     | S32              | Pressure switch, reverse/ left     | 2.6     | E9               | Rotating beacon            |
| 2.2     | S33              | Pressure switch, reverse/<br>right | 2.5     | X2               | Immobilizer                |
| 2.3     | S30              | Pressure switch, forward/ left     |         |                  |                            |
| 2.3     | S31              | Pressure switch, forward/<br>right |         |                  |                            |
| 2.2     | Y3               | Valve, fast/ slow                  |         |                  |                            |