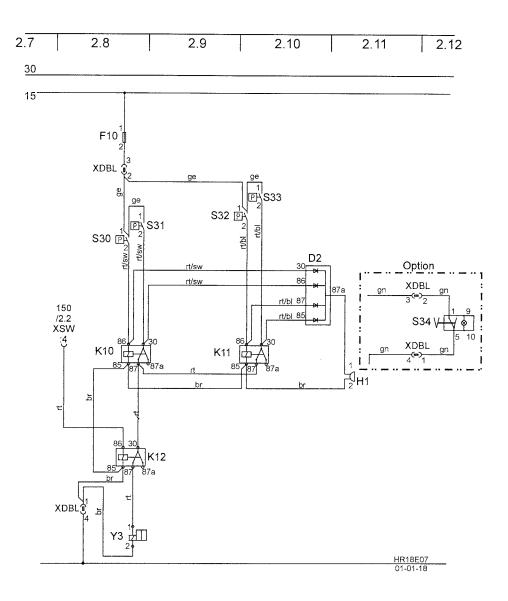

### Travel alarm (option)

| Section | Desig-<br>nation | Device                             | Section | Desig-<br>nation | Device                            |
|---------|------------------|------------------------------------|---------|------------------|-----------------------------------|
|         |                  | Reversing alarm                    |         |                  | Rotating beacon                   |
| 2.8     | F10              | Fuse                               | 2.10    | S32              | Pressure switch reverse/<br>left  |
| 2.8     | S30              | Pressure switch, forward/ left     | 2.10    | S33              | Pressure switch reverse/<br>right |
| 2.8     | S31              | Pressure switch, forward/<br>right | 2.10    | K11              | Relay travel reverse              |
| 2.8     | K10              | Relay travel forward               | 2.10    | D2               | Diode block                       |
| 2.8     | K12              | Relay travel                       | 2.11    | H1               | Buzzer back-up alarm              |
| 2.8     | Y3               | Valve quick/ slow                  | 2.12    | S34              | Cut-off travel alarm (option)     |