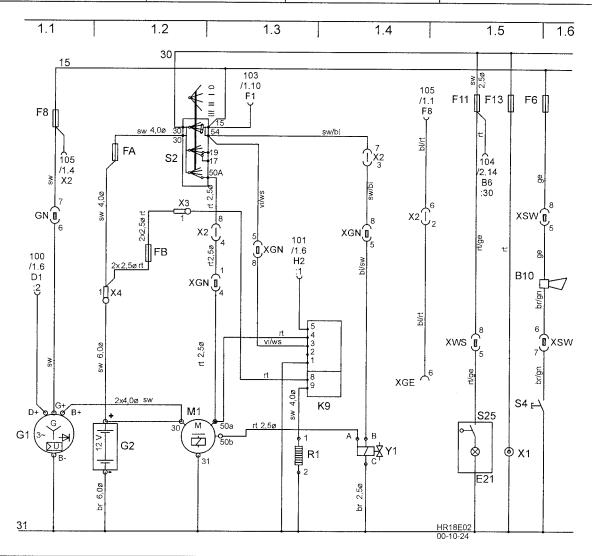

| Section | Desig-<br>nation | Device                        | Section | Desig-<br>nation | Device                             |
|---------|------------------|-------------------------------|---------|------------------|------------------------------------|
|         |                  | Power supply                  |         |                  | Engine shut-off                    |
| 1.1     | G1               | Generator                     | 1.4     | Y1               | Engine shut-off                    |
| 1.2     | G2               | Battery                       |         |                  |                                    |
| 1.1     | F8               | Fuse                          |         |                  | Interior lighting, socket,<br>horn |
|         |                  |                               | 1.5     | F11              | Interior lighting, radio           |
|         |                  | Pre-heat/ start-up system     | 1.5     | E21              | Interior lighting                  |
| 1.2     | S2               | Pre-heat/ starter switch      | 1.5     | S25              | Interior lighting switch           |
| 1.2     | FA               | Main fuse                     | 1.5     | F13              | Socket fuse                        |
| 1.2     | FB               | Fuse, pre-heat system         | 1.5     | X1               | Socket                             |
| 1.3     | K9               | Pre-heating time control unit | 1.6     | F6               | Fuse                               |
| 1.3     | R1               | Glow plugs                    | 1.6     | B10              | Horn                               |
| 1.2     | M1               | Starter                       | 1.6     | S4               | Horn button                        |

#### Instruments, warning device

| Section | Desig-<br>nation | Device                              | Section | Desig-<br>nation | Device                                 |
|---------|------------------|-------------------------------------|---------|------------------|----------------------------------------|
|         |                  | Instruments,<br>warning device      |         |                  |                                        |
| 1.6     | H1               | Charge indicator                    | 1.8     | H3               | Oil pressure checking                  |
| 1.6     | D1               | Blocking diode for generator        | 1.8     | B5               | Oil pressure switch                    |
| 1.6     | P4               | Operating hour meter                | 1.8     | H4               | Air filter indicator                   |
| 1.6     | H2               | Pre-heating monitor                 | 1.8     | B4               | Air filter maintenance switch          |
| 1.7     | F2               | Instruments, indicator lamps        | 1.8     | H5               | Hydraulic oil filter clogging checking |
| 1.7     | K1               | Warning buzzer cut-off              | 1.8     | B7               | Hydraulic oil filter clogging          |
| 1.7     | K4               | Diode block                         | 1.8     | P1               | Coolant temperature indicator          |
| 1.7     | B11              | Warning buzzer                      | 1.8     | B2               | Coolant temperature sensor             |
| 1.7     | B3               | Coolant temperature warning contact | 1.9     | P2               | Tank gauge                             |
|         |                  |                                     | 1.9     | B1               | Tank level sensor                      |