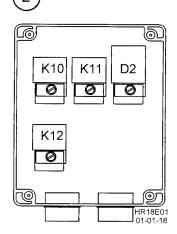

| K 1  | Cut-off warning buzzer                                          |
|------|-----------------------------------------------------------------|
| K 2  | Option                                                          |
| K 3  | Option                                                          |
| K 4  | Diode block warning buzzer                                      |
| K 9  | Pre-heating time control relay - at engine dividing wall, right |
| K 10 | Travel alarm - travel forward                                   |
| K 11 | Travel alarm - travel reverse                                   |
| K12  | Travel alarm - travel                                           |
| D 2  | Diode block travel alarm                                        |

### Travel alarm (option)

| Section | Desig-<br>nation | Device                             | Section | Desig-<br>nation | Device                            |
|---------|------------------|------------------------------------|---------|------------------|-----------------------------------|
|         |                  | Reversing alarm                    |         |                  | Rotating beacon                   |
| 2.8     | F10              | Fuse                               | 2.10    | S32              | Pressure switch reverse/<br>left  |
| 2.8     | S30              | Pressure switch, forward/ left     | 2.10    | S33              | Pressure switch reverse/<br>right |
| 2.8     | S31              | Pressure switch, forward/<br>right | 2.10    | K11              | Relay travel reverse              |
| 2.8     | K10              | Relay travel forward               | 2.10    | D2               | Diode block                       |
| 2.8     | K12              | Relay travel                       | 2.11    | H1               | Buzzer back-up alarm              |
| 2.8     | Y3               | Valve quick/ slow                  | 2.12    | S34              | Cut-off travel alarm (option)     |