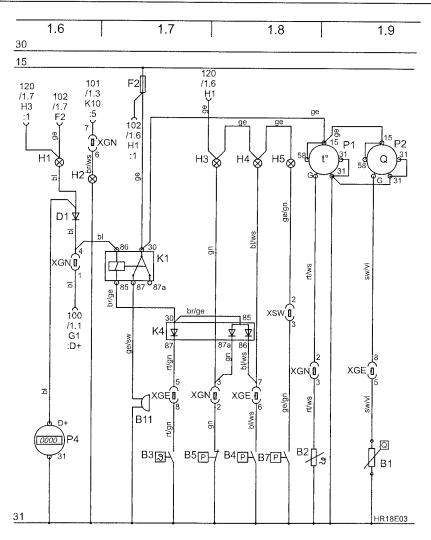

#### Instruments, warning device

| Section | Desig-<br>nation | Device                              | Section | Desig-<br>nation | Device                                 |
|---------|------------------|-------------------------------------|---------|------------------|----------------------------------------|
|         |                  | Instruments,<br>warning device      |         |                  |                                        |
| 1.6     | H1               | Charge indicator                    | 1.8     | H3               | Oil pressure checking                  |
| 1.6     | D1               | Blocking diode for generator        | 1.8     | B5               | Oil pressure switch                    |
| 1.6     | P4               | Operating hour meter                | 1.8     | H4               | Air filter indicator                   |
| 1.6     | H2               | Pre-heating monitor                 | 1.8     | B4               | Air filter maintenance switch          |
| 1.7     | F2               | Instruments, indicator lamps        | 1.8     | H5               | Hydraulic oil filter clogging checking |
| 1.7     | K1               | Warning buzzer cut-off              | 1.8     | B7               | Hydraulic oil filter clogging          |
| 1.7     | K4               | Diode block                         | 1.8     | P1               | Coolant temperature indicator          |
| 1.7     | B11              | Warning buzzer                      | 1.8     | B2               | Coolant temperature sensor             |
| 1.7     | B3               | Coolant temperature warning contact | 1.9     | P2               | Tank gauge                             |
|         |                  |                                     | 1.9     | B1               | Tank level sensor                      |