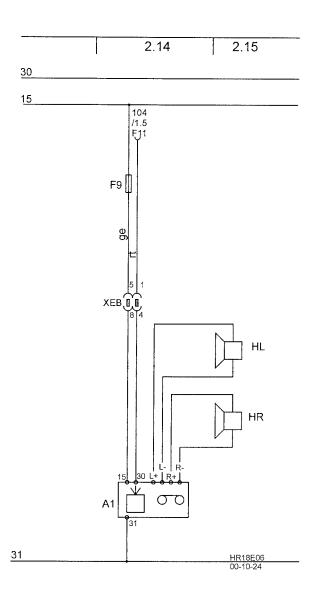

#### Radio

| Section | Desig-<br>nation | Device             | Section | Desig-<br>nation | Device |
|---------|------------------|--------------------|---------|------------------|--------|
|         |                  | Radio installation |         |                  |        |
| 2.11    | F9               | Fuse               |         |                  |        |
| 2.11    | A1               | Radio              |         |                  |        |
| 2.12    | HL               | Loudspeaker left   |         |                  |        |
| 2.12    | HR               | Loudspeaker right  | i i     |                  |        |