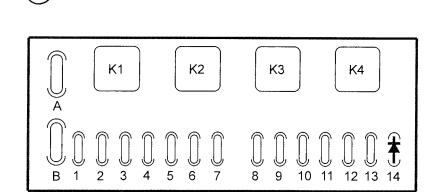

#### Fuse and relay box - assignment diagram

- 1 = Fuse and relay box.....Dashboard
- 2 = Relay box ......Upper carriage front left

#### including additional equipment

| ltem | Ampere   | Assigned to                                               |
|------|----------|-----------------------------------------------------------|
| FA   | 30 A     | Main fuse                                                 |
| FB   | 60 A     | Fuse for pre-heater system                                |
| F1   | 15A      | Windscreen wiper                                          |
| F2   | 10A      | Instruments, indicator lamps                              |
| F3   | 10A      | Working floodlight, front                                 |
| F4   | 10A      | Working floodlight, rear, boom-mounted working floodlight |
| F5   | 10A      | Travel, fast/ slow                                        |
| F6   | 10A      | Horn                                                      |
| F7   | 15A      | Heater fan                                                |
| F8   | 10A      | Generator                                                 |
| F9   | 10A      | Radio                                                     |
| F10  | 10A      | Travel alarm                                              |
| F11  | 10A      | Interior lighting, radio                                  |
| F12  | 10A      | Rotating beacon, immobilizer                              |
| F13  | 20A      | Socket                                                    |
| F14  | Diode 3A | Blocking diode for generator                              |

| K 1  | Cut-off warning buzzer                                          |
|------|-----------------------------------------------------------------|
| K 2  | Option                                                          |
| K 3  | Option                                                          |
| K 4  | Diode block warning buzzer                                      |
| K 9  | Pre-heating time control relay - at engine dividing wall, right |
| K 10 | Travel alarm - travel forward                                   |
| K 11 | Travel alarm - travel reverse                                   |
| K12  | Travel alarm - travel                                           |
| D 2  | Diode block travel alarm                                        |