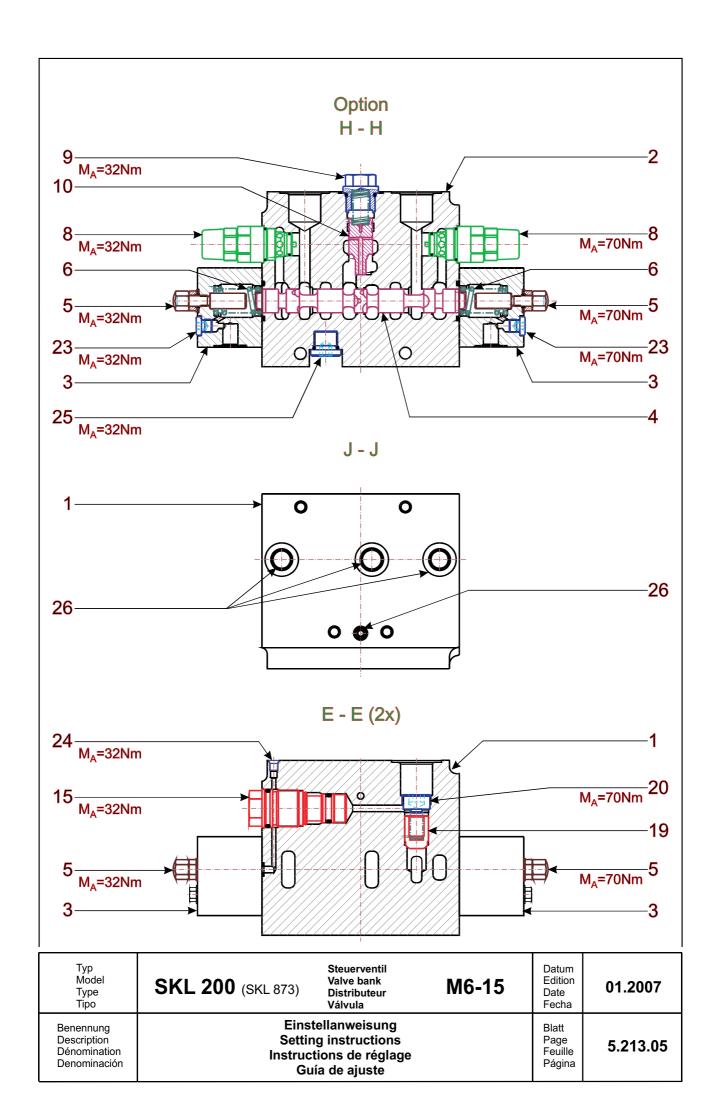

| Rep.<br>No. | Deutsch                                                         | English                                                      | Français                                                              |  |  |
|-------------|-----------------------------------------------------------------|--------------------------------------------------------------|-----------------------------------------------------------------------|--|--|
|             | BLOCKSTEUERGERAET                                               | VALVE BANK                                                   | DISTRIBUTEUR                                                          |  |  |
|             | 4 M6-15                                                         | 4 M6-15                                                      | 4 M6-15                                                               |  |  |
| 1           | Steuerblock                                                     | Control block                                                | Bloc distributeur                                                     |  |  |
| 2           | Wegeventilelement                                               | Directional valve element                                    | Elément de distribution                                               |  |  |
| 3           | Deckel für hydraulische<br>Betätigung mit<br>Vorsteueranschluss | Cover for hydraulic operation with pilot operated connection | Capuchon pour commande hydraulique avec connexion à commande assistée |  |  |
| 4           | Steuerschieber                                                  | Main spool                                                   | Tiroir principale                                                     |  |  |
| 5           | Schieberwegbegrenzung                                           | Spool stroke limitation                                      | Limitation de course du tiroir                                        |  |  |
| 6           | Rückstellfeder                                                  | Return spring                                                | Ressort rappel                                                        |  |  |
| 7           | Rückschlagventil                                                | Check valve                                                  | Clapet anti-retour                                                    |  |  |
| 8           | Sekundärventil                                                  | Secondary pressure relif valve                               | Clapet secondaire                                                     |  |  |
| 9           | Verschlussschraube                                              | Plug                                                         | Bouchon                                                               |  |  |
| 10          | Druckwaage                                                      | Pressure compensator                                         | Balance de pression                                                   |  |  |
| 11          | Schwimmstellungsventil                                          | Floating position valve                                      | Clapet position flottante                                             |  |  |
| 12          | LS - Druckbegrenzungsventil                                     | Load sensing pressure valve                                  | Limiteur de pression LS                                               |  |  |
| 13          | Druckminderventil                                               | Pressure reducing valve                                      | Soupape réductrice de pression                                        |  |  |
| 14          | LS - Volumenstromregelventil                                    | LS - flow regulator valve                                    | Régulateur de débit LS                                                |  |  |
| 15          | Sitzventil                                                      | Poppet valve                                                 | Soupappe                                                              |  |  |
| 16          | Verschlussschraube                                              | Plug                                                         | Bouchon                                                               |  |  |
| 17          | Prioritätsschieber                                              | Priority spool                                               | Tirior prioritaire Bouchon                                            |  |  |
| 18          | Verschlussschraube                                              | Plug                                                         |                                                                       |  |  |
| 19          | Rückschlagventil (entsperrbar)                                  | Check valve (unlock able)                                    | Clapet anti retour (antibloquage)                                     |  |  |
| 20          | Duese                                                           | Nozzle                                                       | Injecteur                                                             |  |  |
| 21          | Wechselventil                                                   | Shuttle valve                                                | Soupape selecteur                                                     |  |  |
| 22          | Drosselrückschlagventil                                         | Throttle check-valve                                         | Clapet anti-retour avec étrangleur                                    |  |  |
| 23          | Verschlussschraube                                              | Plug                                                         | Bouchon                                                               |  |  |
| 24          | Verschlussschraube                                              | Plug                                                         | Bouchon                                                               |  |  |
| 25          | Verschlussschraube                                              | Plug                                                         | Bouchon                                                               |  |  |
| 26          | O-Ring                                                          | O-ring                                                       | Joint torique                                                         |  |  |
|             |                                                                 |                                                              |                                                                       |  |  |

| Pos.<br>Item<br>Rep.<br>No. | Deutsch                                                         | English                                                      | Français                                                              |  |  |
|-----------------------------|-----------------------------------------------------------------|--------------------------------------------------------------|-----------------------------------------------------------------------|--|--|
| BLOCKSTEUERGERAET           |                                                                 | VALVE BANK                                                   | DISTRIBUTEUR                                                          |  |  |
|                             | 4 M6-15                                                         | 4 M6-15                                                      | 4 M6-15                                                               |  |  |
| 1                           | Steuerblock                                                     | Control block                                                | Bloc distributeur                                                     |  |  |
| 2                           | Wegeventilelement                                               | Directional valve element                                    | Elément de distribution                                               |  |  |
| 3                           | Deckel für hydraulische<br>Betätigung mit<br>Vorsteueranschluss | Cover for hydraulic operation with pilot operated connection | Capuchon pour commande hydraulique avec connexion à commande assisrée |  |  |
| 4                           | Steuerschieber                                                  | Main spool                                                   | Tiroir principale                                                     |  |  |
| 5                           | Schieberwegbegrenzung                                           | Spool stroke limitation                                      | Limitation de course du tiroir                                        |  |  |
| 6                           | Rückstellfeder                                                  | Return spring                                                | Ressort rappel                                                        |  |  |
| 7                           | Rückschlagventil                                                | Check valve                                                  | Clapet anti-retour                                                    |  |  |
| 8                           | Sekundärventil                                                  | Secondary pressure relif valve                               | Clapet secondaire                                                     |  |  |
| 9                           | Verschlussschraube                                              | Plug                                                         | Bouchon                                                               |  |  |
| 10                          | Druckwaage                                                      | Pressure compensator                                         | Balance de pression                                                   |  |  |
| 11                          | Schwimmstellungsventil                                          | Floating position valve                                      | Clapet position flottante                                             |  |  |
| 12                          | LS - Druckbegrenzungsventil                                     | Load sensing pressure valve                                  | Limiteur de pression LS                                               |  |  |
| 13                          | Druckminderventil                                               | Pressure reducing valve                                      | Soupape réductrice de pression                                        |  |  |
| 14                          | LS - Volumenstromregelventil                                    | LS - flow regulator valve                                    | Régulateur de débit LS                                                |  |  |
| 15                          | Sitzventil                                                      | Poppet valve                                                 | Soupappe                                                              |  |  |
| 16                          | Verschlussschraube                                              | Plug                                                         | Bouchon                                                               |  |  |
| 17                          | Prioritätsschieber                                              | Priority spool                                               | Tirior prioritaire                                                    |  |  |
| 18                          | Verschlussschraube                                              | Plug                                                         | Bouchon                                                               |  |  |
| 19                          | Rückschlagventil (entsperrbar)                                  | Check valve (unlock able)                                    | Clapet anti retour (antibloquage)                                     |  |  |
| 20                          | Duese                                                           | Nozzle                                                       | Injecteur                                                             |  |  |
| 21                          | Wechselventil                                                   | Shuttle valve                                                | Soupape selecteur                                                     |  |  |
| 22                          | Drosselrückschlagventil                                         | Throttle check-valve                                         | Clapet anti-retour avec étrangleur                                    |  |  |
| 23                          | Verschlussschraube                                              | Plug                                                         | Bouchon                                                               |  |  |
| 24                          | Verschlussschraube                                              | Plug                                                         | Bouchon                                                               |  |  |
| 25                          | Verschlussschraube                                              | Plug                                                         | Bouchon                                                               |  |  |
| 26                          | O-Ring                                                          | O-ring                                                       | Joint torique                                                         |  |  |
|                             |                                                                 |                                                              |                                                                       |  |  |
| Turn                        |                                                                 |                                                              |                                                                       |  |  |