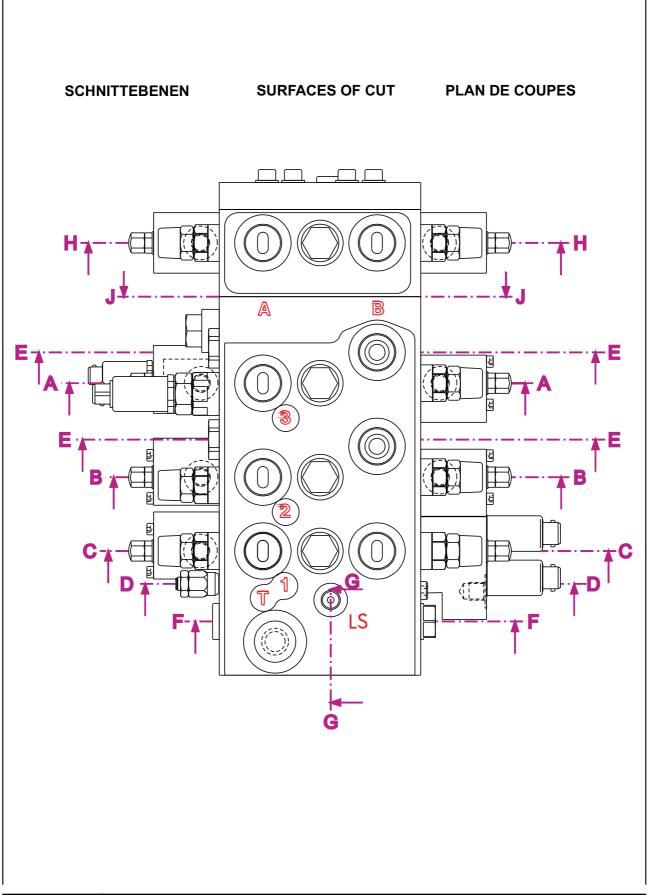

| Rep.<br>No. | Deutsch                                                         | English                                                      | Français                                                              |  |  |
|-------------|-----------------------------------------------------------------|--------------------------------------------------------------|-----------------------------------------------------------------------|--|--|
|             | BLOCKSTEUERGERAET                                               | VALVE BANK                                                   | DISTRIBUTEUR                                                          |  |  |
|             | 4 M6-15                                                         | 4 M6-15                                                      | 4 M6-15                                                               |  |  |
| 1           | Steuerblock                                                     | Control block                                                | Bloc distributeur                                                     |  |  |
| 2           | Wegeventilelement                                               | Directional valve element                                    | Elément de distribution                                               |  |  |
| 3           | Deckel für hydraulische<br>Betätigung mit<br>Vorsteueranschluss | Cover for hydraulic operation with pilot operated connection | Capuchon pour commande hydraulique avec connexion à commande assistée |  |  |
| 4           | Steuerschieber                                                  | Main spool                                                   | Tiroir principale                                                     |  |  |
| 5           | Schieberwegbegrenzung                                           | Spool stroke limitation                                      | Limitation de course du tiroir                                        |  |  |
| 6           | Rückstellfeder                                                  | Return spring                                                | Ressort rappel                                                        |  |  |
| 7           | Rückschlagventil                                                | Check valve                                                  | Clapet anti-retour                                                    |  |  |
| 8           | Sekundärventil                                                  | Secondary pressure relif valve                               | Clapet secondaire                                                     |  |  |
| 9           | Verschlussschraube                                              | Plug                                                         | Bouchon                                                               |  |  |
| 10          | Druckwaage                                                      | Pressure compensator                                         | Balance de pression                                                   |  |  |
| 11          | Schwimmstellungsventil                                          | Floating position valve                                      | Clapet position flottante                                             |  |  |
| 12          | LS - Druckbegrenzungsventil                                     | Load sensing pressure valve                                  | Limiteur de pression LS                                               |  |  |
| 13          | Druckminderventil                                               | Pressure reducing valve                                      | Soupape réductrice de pression                                        |  |  |
| 14          | LS - Volumenstromregelventil                                    | LS - flow regulator valve                                    | Régulateur de débit LS                                                |  |  |
| 15          | Sitzventil                                                      | Poppet valve                                                 | Soupappe                                                              |  |  |
| 16          | Verschlussschraube                                              | Plug                                                         | Bouchon                                                               |  |  |
| 17          | Prioritätsschieber                                              | Priority spool                                               | Tirior prioritaire Bouchon                                            |  |  |
| 18          | Verschlussschraube                                              | Plug                                                         |                                                                       |  |  |
| 19          | Rückschlagventil (entsperrbar)                                  | Check valve (unlock able)                                    | Clapet anti retour (antibloquage)                                     |  |  |
| 20          | Duese                                                           | Nozzle                                                       | Injecteur                                                             |  |  |
| 21          | Wechselventil                                                   | Shuttle valve                                                | Soupape selecteur                                                     |  |  |
| 22          | Drosselrückschlagventil                                         | Throttle check-valve                                         | Clapet anti-retour avec étrangleur                                    |  |  |
| 23          | Verschlussschraube                                              | Plug                                                         | Bouchon                                                               |  |  |
| 24          | Verschlussschraube                                              | Plug                                                         | Bouchon                                                               |  |  |
| 25          | Verschlussschraube                                              | Plug                                                         | Bouchon                                                               |  |  |
| 26          | O-Ring                                                          | O-ring                                                       | Joint torique                                                         |  |  |
|             |                                                                 |                                                              |                                                                       |  |  |

| Pos.<br>Item<br>Rep.<br>No. | Deutsch                                                         | English                                                      | Français                                                              |  |  |
|-----------------------------|-----------------------------------------------------------------|--------------------------------------------------------------|-----------------------------------------------------------------------|--|--|
| BLOCKSTEUERGERAET           |                                                                 | VALVE BANK                                                   | DISTRIBUTEUR                                                          |  |  |
|                             | 4 M6-15                                                         | 4 M6-15                                                      | 4 M6-15                                                               |  |  |
| 1                           | Steuerblock                                                     | Control block                                                | Bloc distributeur                                                     |  |  |
| 2                           | Wegeventilelement                                               | Directional valve element                                    | Elément de distribution                                               |  |  |
| 3                           | Deckel für hydraulische<br>Betätigung mit<br>Vorsteueranschluss | Cover for hydraulic operation with pilot operated connection | Capuchon pour commande hydraulique avec connexion à commande assisrée |  |  |
| 4                           | Steuerschieber                                                  | Main spool                                                   | Tiroir principale                                                     |  |  |
| 5                           | Schieberwegbegrenzung                                           | Spool stroke limitation                                      | Limitation de course du tiroir                                        |  |  |
| 6                           | Rückstellfeder                                                  | Return spring                                                | Ressort rappel                                                        |  |  |
| 7                           | Rückschlagventil                                                | Check valve                                                  | Clapet anti-retour                                                    |  |  |
| 8                           | Sekundärventil                                                  | Secondary pressure relif valve                               | Clapet secondaire                                                     |  |  |
| 9                           | Verschlussschraube                                              | Plug                                                         | Bouchon                                                               |  |  |
| 10                          | Druckwaage                                                      | Pressure compensator                                         | Balance de pression                                                   |  |  |
| 11                          | Schwimmstellungsventil                                          | Floating position valve                                      | Clapet position flottante                                             |  |  |
| 12                          | LS - Druckbegrenzungsventil                                     | Load sensing pressure valve                                  | Limiteur de pression LS                                               |  |  |
| 13                          | Druckminderventil                                               | Pressure reducing valve                                      | Soupape réductrice de pression                                        |  |  |
| 14                          | LS - Volumenstromregelventil                                    | LS - flow regulator valve                                    | Régulateur de débit LS                                                |  |  |
| 15                          | Sitzventil                                                      | Poppet valve                                                 | Soupappe                                                              |  |  |
| 16                          | Verschlussschraube                                              | Plug                                                         | Bouchon                                                               |  |  |
| 17                          | Prioritätsschieber                                              | Priority spool                                               | Tirior prioritaire                                                    |  |  |
| 18                          | Verschlussschraube                                              | Plug                                                         | Bouchon                                                               |  |  |
| 19                          | Rückschlagventil (entsperrbar)                                  | Check valve (unlock able)                                    | Clapet anti retour (antibloquage)                                     |  |  |
| 20                          | Duese                                                           | Nozzle                                                       | Injecteur                                                             |  |  |
| 21                          | Wechselventil                                                   | Shuttle valve                                                | Soupape selecteur                                                     |  |  |
| 22                          | Drosselrückschlagventil                                         | Throttle check-valve                                         | Clapet anti-retour avec étrangleur                                    |  |  |
| 23                          | Verschlussschraube                                              | Plug                                                         | Bouchon                                                               |  |  |
| 24                          | Verschlussschraube                                              | Plug                                                         | Bouchon                                                               |  |  |
| 25                          | Verschlussschraube                                              | Plug                                                         | Bouchon                                                               |  |  |
| 26                          | O-Ring                                                          | O-ring                                                       | Joint torique                                                         |  |  |
|                             |                                                                 |                                                              |                                                                       |  |  |
| Turn                        |                                                                 |                                                              |                                                                       |  |  |