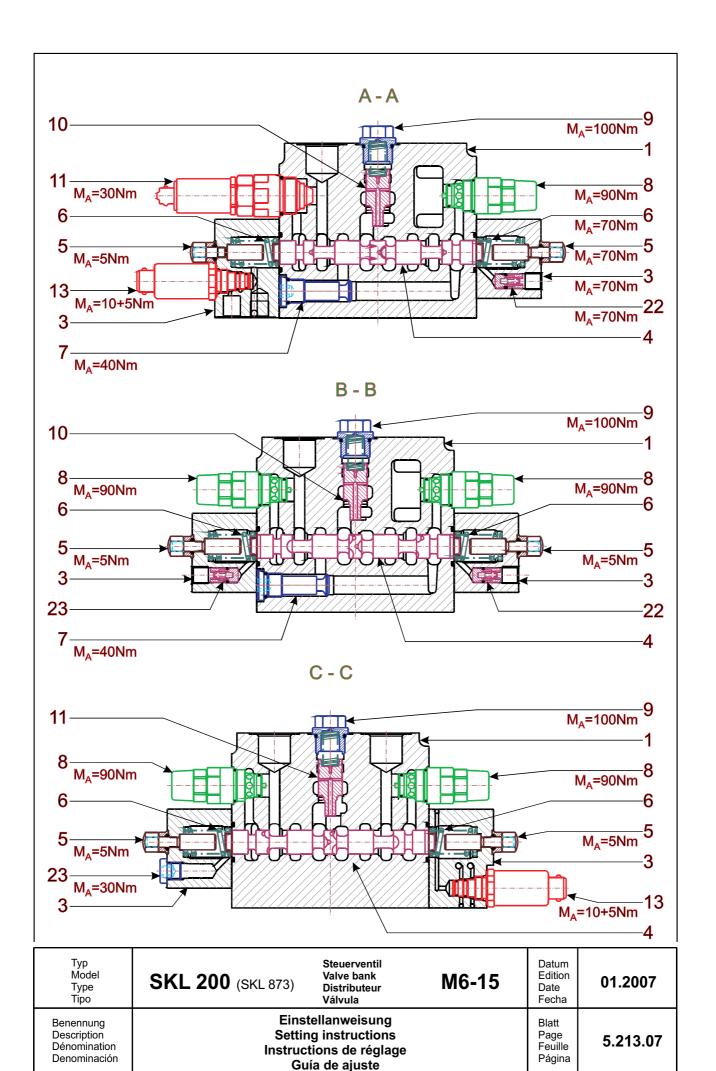

| Rep.<br>No. | Deutsch                                                         | English                                                      | Français                                                              |  |  |
|-------------|-----------------------------------------------------------------|--------------------------------------------------------------|-----------------------------------------------------------------------|--|--|
|             | BLOCKSTEUERGERAET                                               | VALVE BANK                                                   | DISTRIBUTEUR                                                          |  |  |
|             | 4 M6-15                                                         | 4 M6-15                                                      | 4 M6-15                                                               |  |  |
| 1           | Steuerblock                                                     | Control block                                                | Bloc distributeur                                                     |  |  |
| 2           | Wegeventilelement                                               | Directional valve element                                    | Elément de distribution                                               |  |  |
| 3           | Deckel für hydraulische<br>Betätigung mit<br>Vorsteueranschluss | Cover for hydraulic operation with pilot operated connection | Capuchon pour commande hydraulique avec connexion à commande assistée |  |  |
| 4           | Steuerschieber                                                  | Main spool                                                   | Tiroir principale                                                     |  |  |
| 5           | Schieberwegbegrenzung                                           | Spool stroke limitation                                      | Limitation de course du tiroir                                        |  |  |
| 6           | Rückstellfeder                                                  | Return spring                                                | Ressort rappel                                                        |  |  |
| 7           | Rückschlagventil                                                | Check valve                                                  | Clapet anti-retour                                                    |  |  |
| 8           | Sekundärventil                                                  | Secondary pressure relif valve                               | Clapet secondaire                                                     |  |  |
| 9           | Verschlussschraube                                              | Plug                                                         | Bouchon                                                               |  |  |
| 10          | Druckwaage                                                      | Pressure compensator                                         | Balance de pression                                                   |  |  |
| 11          | Schwimmstellungsventil                                          | Floating position valve                                      | Clapet position flottante                                             |  |  |
| 12          | LS - Druckbegrenzungsventil                                     | Load sensing pressure valve                                  | Limiteur de pression LS                                               |  |  |
| 13          | Druckminderventil                                               | Pressure reducing valve                                      | Soupape réductrice de pression                                        |  |  |
| 14          | LS - Volumenstromregelventil                                    | LS - flow regulator valve                                    | Régulateur de débit LS                                                |  |  |
| 15          | Sitzventil                                                      | Poppet valve                                                 | Soupappe                                                              |  |  |
| 16          | Verschlussschraube                                              | Plug                                                         | Bouchon                                                               |  |  |
| 17          | Prioritätsschieber                                              | Priority spool                                               | Tirior prioritaire Bouchon                                            |  |  |
| 18          | Verschlussschraube                                              | Plug                                                         |                                                                       |  |  |
| 19          | Rückschlagventil (entsperrbar)                                  | Check valve (unlock able)                                    | Clapet anti retour (antibloquage)                                     |  |  |
| 20          | Duese                                                           | Nozzle                                                       | Injecteur                                                             |  |  |
| 21          | Wechselventil                                                   | Shuttle valve                                                | Soupape selecteur                                                     |  |  |
| 22          | Drosselrückschlagventil                                         | Throttle check-valve                                         | Clapet anti-retour avec étrangleur                                    |  |  |
| 23          | Verschlussschraube                                              | Plug                                                         | Bouchon                                                               |  |  |
| 24          | Verschlussschraube                                              | Plug                                                         | Bouchon                                                               |  |  |
| 25          | Verschlussschraube                                              | Plug                                                         | Bouchon                                                               |  |  |
| 26          | O-Ring                                                          | O-ring                                                       | Joint torique                                                         |  |  |
|             |                                                                 |                                                              |                                                                       |  |  |

| Pos.<br>Item<br>Rep.<br>No. | Deutsch                                                         | English                                                      | Français                                                              |  |  |
|-----------------------------|-----------------------------------------------------------------|--------------------------------------------------------------|-----------------------------------------------------------------------|--|--|
| BLOCKSTEUERGERAET           |                                                                 | VALVE BANK                                                   | DISTRIBUTEUR                                                          |  |  |
|                             | 4 M6-15                                                         | 4 M6-15                                                      | 4 M6-15                                                               |  |  |
| 1                           | Steuerblock                                                     | Control block                                                | Bloc distributeur                                                     |  |  |
| 2                           | Wegeventilelement                                               | Directional valve element                                    | Elément de distribution                                               |  |  |
| 3                           | Deckel für hydraulische<br>Betätigung mit<br>Vorsteueranschluss | Cover for hydraulic operation with pilot operated connection | Capuchon pour commande hydraulique avec connexion à commande assisrée |  |  |
| 4                           | Steuerschieber                                                  | Main spool                                                   | Tiroir principale                                                     |  |  |
| 5                           | Schieberwegbegrenzung                                           | Spool stroke limitation                                      | Limitation de course du tiroir                                        |  |  |
| 6                           | Rückstellfeder                                                  | Return spring                                                | Ressort rappel                                                        |  |  |
| 7                           | Rückschlagventil                                                | Check valve                                                  | Clapet anti-retour                                                    |  |  |
| 8                           | Sekundärventil                                                  | Secondary pressure relif valve                               | Clapet secondaire                                                     |  |  |
| 9                           | Verschlussschraube                                              | Plug                                                         | Bouchon                                                               |  |  |
| 10                          | Druckwaage                                                      | Pressure compensator                                         | Balance de pression                                                   |  |  |
| 11                          | Schwimmstellungsventil                                          | Floating position valve                                      | Clapet position flottante                                             |  |  |
| 12                          | LS - Druckbegrenzungsventil                                     | Load sensing pressure valve                                  | Limiteur de pression LS                                               |  |  |
| 13                          | Druckminderventil                                               | Pressure reducing valve                                      | Soupape réductrice de pression                                        |  |  |
| 14                          | LS - Volumenstromregelventil                                    | LS - flow regulator valve                                    | Régulateur de débit LS                                                |  |  |
| 15                          | Sitzventil                                                      | Poppet valve                                                 | Soupappe                                                              |  |  |
| 16                          | Verschlussschraube                                              | Plug                                                         | Bouchon                                                               |  |  |
| 17                          | Prioritätsschieber                                              | Priority spool                                               | Tirior prioritaire                                                    |  |  |
| 18                          | Verschlussschraube                                              | Plug                                                         | Bouchon                                                               |  |  |
| 19                          | Rückschlagventil (entsperrbar)                                  | Check valve (unlock able)                                    | Clapet anti retour (antibloquage)                                     |  |  |
| 20                          | Duese                                                           | Nozzle                                                       | Injecteur                                                             |  |  |
| 21                          | Wechselventil                                                   | Shuttle valve                                                | Soupape selecteur                                                     |  |  |
| 22                          | Drosselrückschlagventil                                         | Throttle check-valve                                         | Clapet anti-retour avec étrangleur                                    |  |  |
| 23                          | Verschlussschraube                                              | Plug                                                         | Bouchon                                                               |  |  |
| 24                          | Verschlussschraube                                              | Plug                                                         | Bouchon                                                               |  |  |
| 25                          | Verschlussschraube                                              | Plug                                                         | Bouchon                                                               |  |  |
| 26                          | O-Ring                                                          | O-ring                                                       | Joint torique                                                         |  |  |
|                             |                                                                 |                                                              |                                                                       |  |  |
| Turn                        |                                                                 |                                                              |                                                                       |  |  |