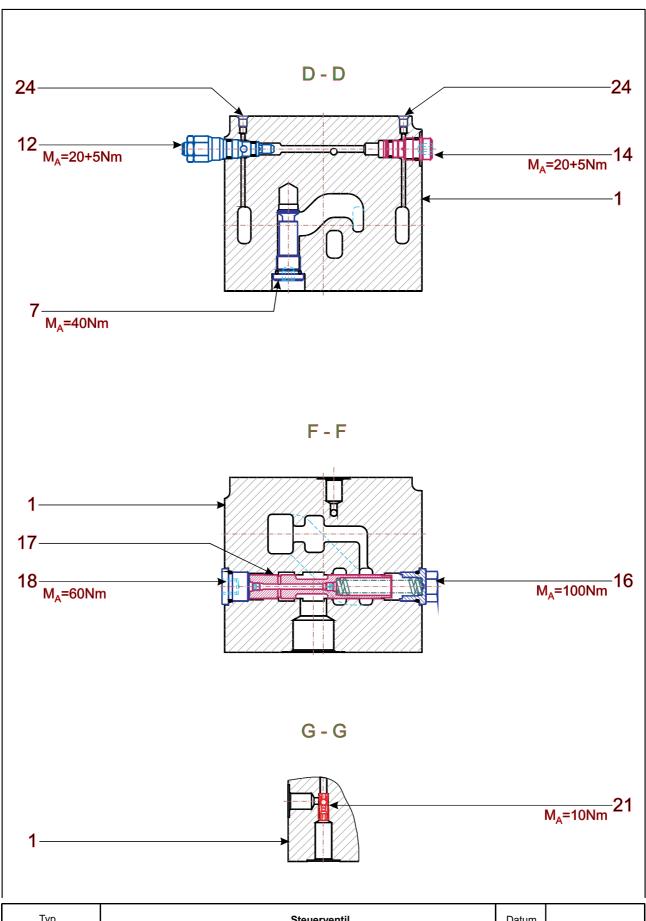

| Rep.<br>No. | Deutsch                                                         | English                                                      | Français                                                              |  |  |
|-------------|-----------------------------------------------------------------|--------------------------------------------------------------|-----------------------------------------------------------------------|--|--|
|             | BLOCKSTEUERGERAET                                               | VALVE BANK                                                   | DISTRIBUTEUR                                                          |  |  |
|             | 4 M6-15                                                         | 4 M6-15                                                      | 4 M6-15                                                               |  |  |
| 1           | Steuerblock                                                     | Control block                                                | Bloc distributeur                                                     |  |  |
| 2           | Wegeventilelement                                               | Directional valve element                                    | Elément de distribution                                               |  |  |
| 3           | Deckel für hydraulische<br>Betätigung mit<br>Vorsteueranschluss | Cover for hydraulic operation with pilot operated connection | Capuchon pour commande hydraulique avec connexion à commande assistée |  |  |
| 4           | Steuerschieber                                                  | Main spool                                                   | Tiroir principale                                                     |  |  |
| 5           | Schieberwegbegrenzung                                           | Spool stroke limitation                                      | Limitation de course du tiroir                                        |  |  |
| 6           | Rückstellfeder                                                  | Return spring                                                | Ressort rappel                                                        |  |  |
| 7           | Rückschlagventil                                                | Check valve                                                  | Clapet anti-retour                                                    |  |  |
| 8           | Sekundärventil                                                  | Secondary pressure relif valve                               | Clapet secondaire                                                     |  |  |
| 9           | Verschlussschraube                                              | Plug                                                         | Bouchon                                                               |  |  |
| 10          | Druckwaage                                                      | Pressure compensator                                         | Balance de pression                                                   |  |  |
| 11          | Schwimmstellungsventil                                          | Floating position valve                                      | Clapet position flottante                                             |  |  |
| 12          | LS - Druckbegrenzungsventil                                     | Load sensing pressure valve                                  | Limiteur de pression LS                                               |  |  |
| 13          | Druckminderventil                                               | Pressure reducing valve                                      | Soupape réductrice de pression                                        |  |  |
| 14          | LS - Volumenstromregelventil                                    | LS - flow regulator valve                                    | Régulateur de débit LS                                                |  |  |
| 15          | Sitzventil                                                      | Poppet valve                                                 | Soupappe                                                              |  |  |
| 16          | Verschlussschraube                                              | Plug                                                         | Bouchon                                                               |  |  |
| 17          | Prioritätsschieber                                              | Priority spool                                               | Tirior prioritaire Bouchon                                            |  |  |
| 18          | Verschlussschraube                                              | Plug                                                         |                                                                       |  |  |
| 19          | Rückschlagventil (entsperrbar)                                  | Check valve (unlock able)                                    | Clapet anti retour (antibloquage)                                     |  |  |
| 20          | Duese                                                           | Nozzle                                                       | Injecteur                                                             |  |  |
| 21          | Wechselventil                                                   | Shuttle valve                                                | Soupape selecteur                                                     |  |  |
| 22          | Drosselrückschlagventil                                         | Throttle check-valve                                         | Clapet anti-retour avec étrangleur                                    |  |  |
| 23          | Verschlussschraube                                              | Plug                                                         | Bouchon                                                               |  |  |
| 24          | Verschlussschraube                                              | Plug                                                         | Bouchon                                                               |  |  |
| 25          | Verschlussschraube                                              | Plug                                                         | Bouchon                                                               |  |  |
| 26          | O-Ring                                                          | O-ring                                                       | Joint torique                                                         |  |  |
|             |                                                                 |                                                              |                                                                       |  |  |

| Pos.<br>Item<br>Rep.<br>No. | Deutsch                                                         | English                                                      | Français                                                              |  |  |
|-----------------------------|-----------------------------------------------------------------|--------------------------------------------------------------|-----------------------------------------------------------------------|--|--|
| BLOCKSTEUERGERAET           |                                                                 | VALVE BANK                                                   | DISTRIBUTEUR                                                          |  |  |
|                             | 4 M6-15                                                         | 4 M6-15                                                      | 4 M6-15                                                               |  |  |
| 1                           | Steuerblock                                                     | Control block                                                | Bloc distributeur                                                     |  |  |
| 2                           | Wegeventilelement                                               | Directional valve element                                    | Elément de distribution                                               |  |  |
| 3                           | Deckel für hydraulische<br>Betätigung mit<br>Vorsteueranschluss | Cover for hydraulic operation with pilot operated connection | Capuchon pour commande hydraulique avec connexion à commande assisrée |  |  |
| 4                           | Steuerschieber                                                  | Main spool                                                   | Tiroir principale                                                     |  |  |
| 5                           | Schieberwegbegrenzung                                           | Spool stroke limitation                                      | Limitation de course du tiroir                                        |  |  |
| 6                           | Rückstellfeder                                                  | Return spring                                                | Ressort rappel                                                        |  |  |
| 7                           | Rückschlagventil                                                | Check valve                                                  | Clapet anti-retour                                                    |  |  |
| 8                           | Sekundärventil                                                  | Secondary pressure relif valve                               | Clapet secondaire                                                     |  |  |
| 9                           | Verschlussschraube                                              | Plug                                                         | Bouchon                                                               |  |  |
| 10                          | Druckwaage                                                      | Pressure compensator                                         | Balance de pression                                                   |  |  |
| 11                          | Schwimmstellungsventil                                          | Floating position valve                                      | Clapet position flottante                                             |  |  |
| 12                          | LS - Druckbegrenzungsventil                                     | Load sensing pressure valve                                  | Limiteur de pression LS                                               |  |  |
| 13                          | Druckminderventil                                               | Pressure reducing valve                                      | Soupape réductrice de pression                                        |  |  |
| 14                          | LS - Volumenstromregelventil                                    | LS - flow regulator valve                                    | Régulateur de débit LS                                                |  |  |
| 15                          | Sitzventil                                                      | Poppet valve                                                 | Soupappe                                                              |  |  |
| 16                          | Verschlussschraube                                              | Plug                                                         | Bouchon                                                               |  |  |
| 17                          | Prioritätsschieber                                              | Priority spool                                               | Tirior prioritaire                                                    |  |  |
| 18                          | Verschlussschraube                                              | Plug                                                         | Bouchon                                                               |  |  |
| 19                          | Rückschlagventil (entsperrbar)                                  | Check valve (unlock able)                                    | Clapet anti retour (antibloquage)                                     |  |  |
| 20                          | Duese                                                           | Nozzle                                                       | Injecteur                                                             |  |  |
| 21                          | Wechselventil                                                   | Shuttle valve                                                | Soupape selecteur                                                     |  |  |
| 22                          | Drosselrückschlagventil                                         | Throttle check-valve                                         | Clapet anti-retour avec étrangleur                                    |  |  |
| 23                          | Verschlussschraube                                              | Plug                                                         | Bouchon                                                               |  |  |
| 24                          | Verschlussschraube                                              | Plug                                                         | Bouchon                                                               |  |  |
| 25                          | Verschlussschraube                                              | Plug                                                         | Bouchon                                                               |  |  |
| 26                          | O-Ring                                                          | O-ring                                                       | Joint torique                                                         |  |  |
|                             |                                                                 |                                                              |                                                                       |  |  |
| Turn                        |                                                                 |                                                              |                                                                       |  |  |