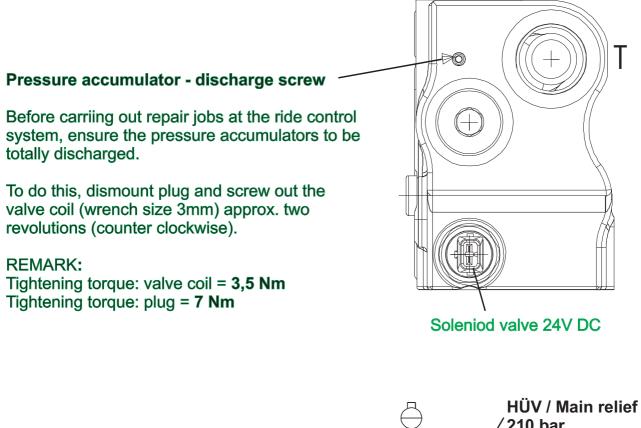

## Ride control valve (Rexroth)

| Typ<br>Model | TL160to Se. Nr. TL01600165TL210to Se. Nr. TL02100122TL260to Se. Nr. TL02600168 | Datum<br>Edition | 06.2008   |
|--------------|--------------------------------------------------------------------------------|------------------|-----------|
| Benennung    | Lastschwingungsdämpfung                                                        | Blatt            | 10.500.02 |
| Description  | Ride Control Valve                                                             | Page             |           |