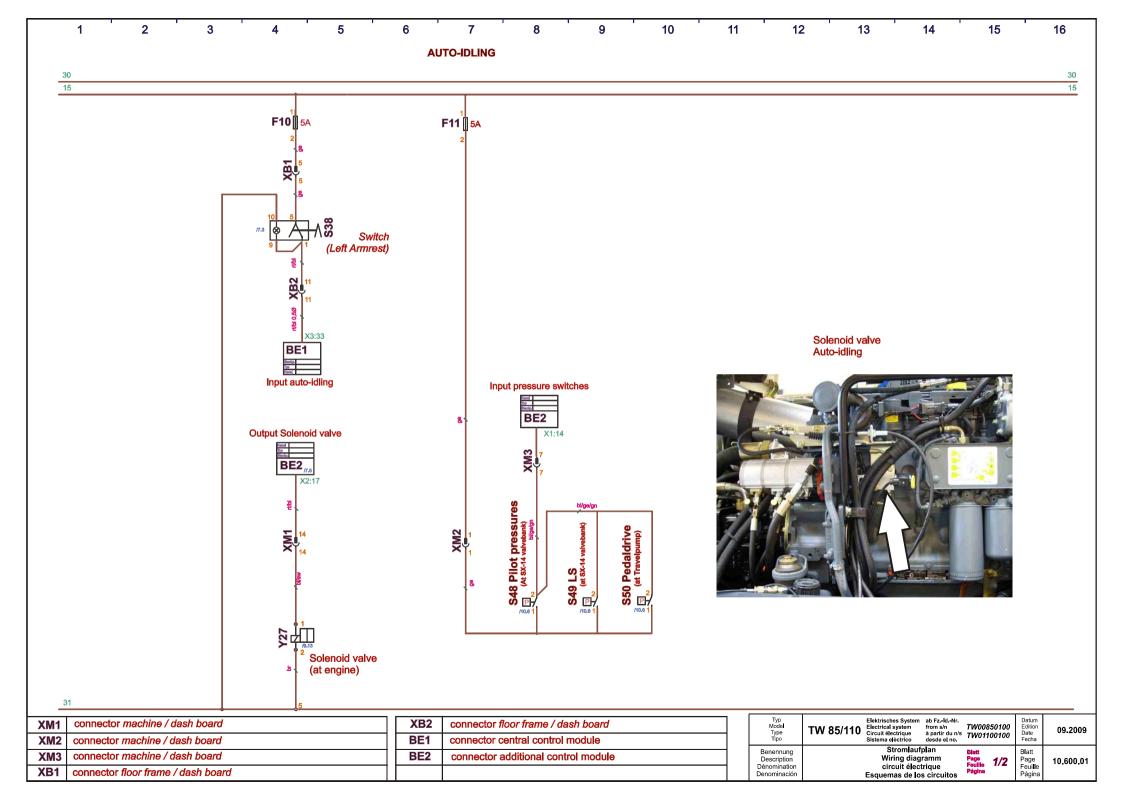

## **List of Contents**

- 1 General
- 2 Technical Data
- 3 Diesel Engine
- 4 Hydraulic System
- 5 Setting Instructions
- 6 Functional Description
- 7 Electrical System
- 8 Maintenance
- 9 Operation
- 10 Options
- **11** Repair Instructions
- 12 BDE/Special tooling