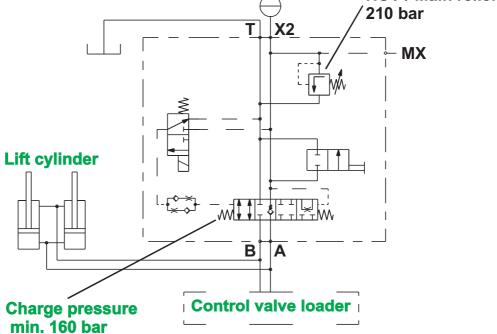

## LSD-Ventil (Hydac)

| Typ<br>Model | TL210 from Se. Nr. TL02100123   TL260 from Se. Nr. TL02600169 | Datum<br>Edition | 06.2008   |
|--------------|---------------------------------------------------------------|------------------|-----------|
| Benennung    | Lastschwingungsdämpfung                                       | Blatt            | 10.500.03 |
| Description  | Ride Control Valve                                            | Page             |           |