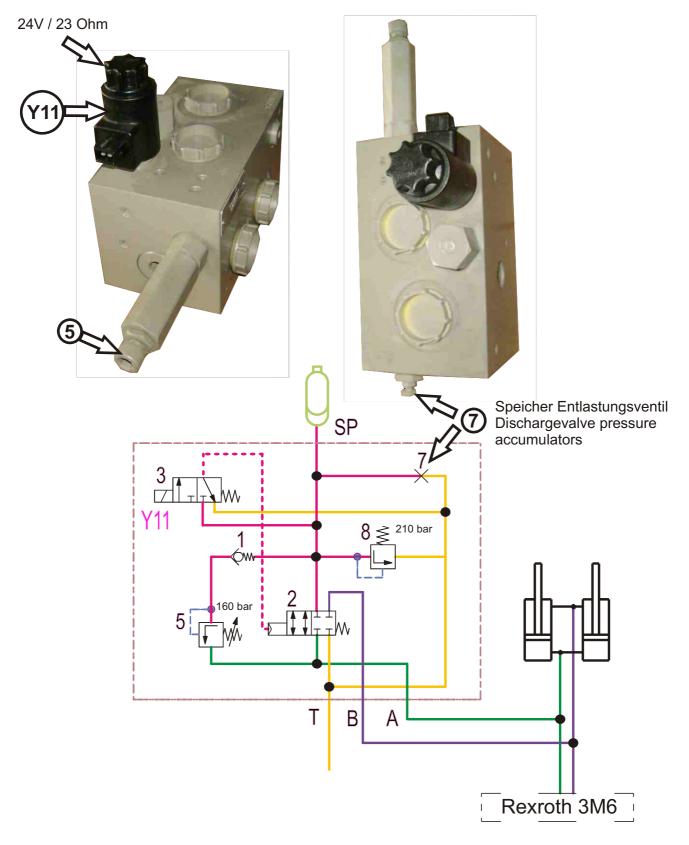

## LSD-Ventil (Hydac)

| Typ<br>Model | TL210 from Se. Nr. TL02100123   TL260 from Se. Nr. TL02600169 | Datum<br>Edition | 06.2008   |
|--------------|---------------------------------------------------------------|------------------|-----------|
| Benennung    | Lastschwingungsdämpfung                                       | Blatt            | 10.500.03 |
| Description  | Ride Control Valve                                            | Page             |           |