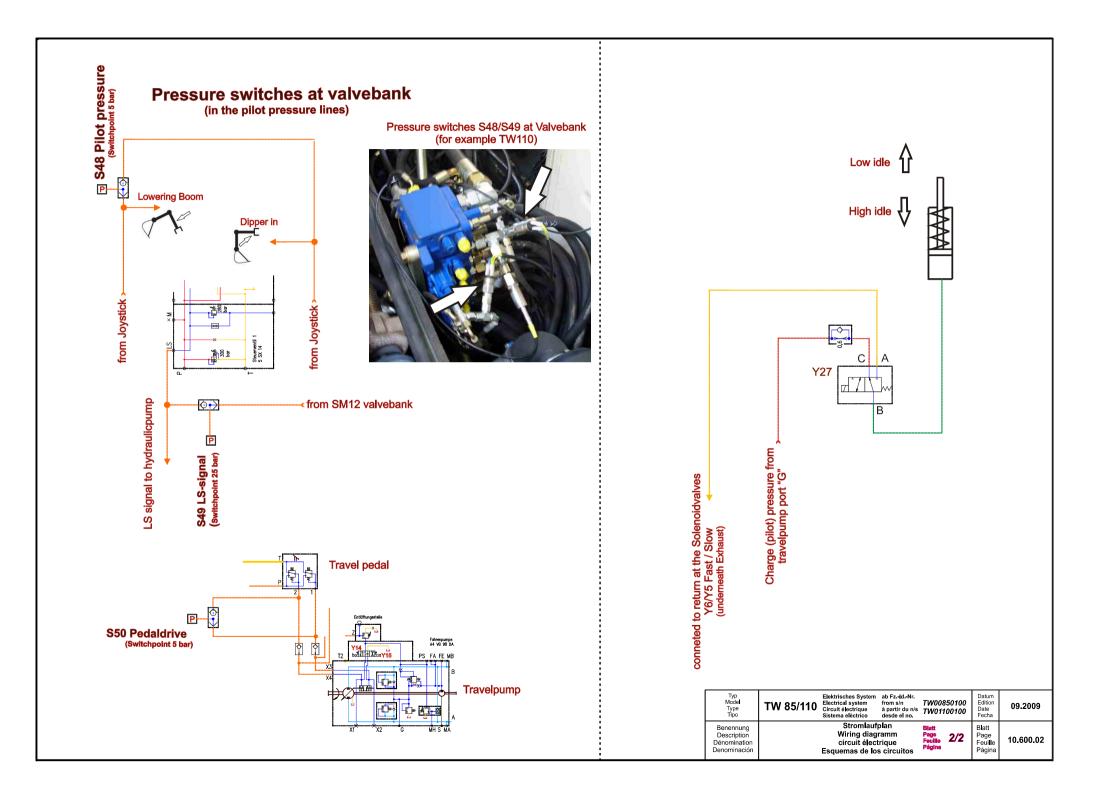

## **List of Contents**

- 1 General
- 2 Technical Data
- 3 Diesel Engine
- 4 Hydraulic System
- 5 Setting Instructions
- 6 Functional Description
- 7 Electrical System
- 8 Maintenance
- 9 Operation
- 10 Options
- **11** Repair Instructions
- 12 BDE/Special tooling