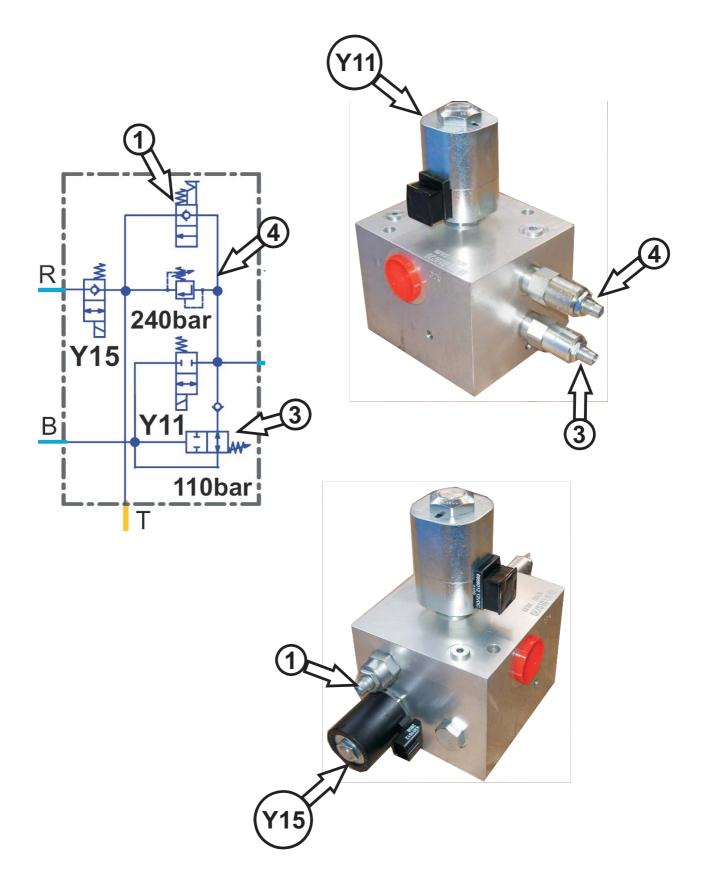

| Typ<br>Model | TL65, TL70, TL80, TL80AS, TL100, TL120 | Datum<br>Edition | 06.2008   |
|--------------|----------------------------------------|------------------|-----------|
| Benennung    | Lastschwingungsdämpfung                | Blatt            | 10.500.01 |
| Description  | Ride Control Valve                     | Page             |           |